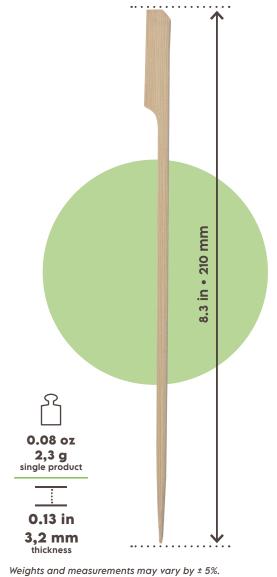

## SKEWER ROUND WOOD 8.3" • 210mm

## **MATERIAL:** Bamboo

| PACK                        |                                          |  |  |  |
|-----------------------------|------------------------------------------|--|--|--|
| PCS/PACK                    | 100 PCS                                  |  |  |  |
| PART NR.                    | WST004BIO100B                            |  |  |  |
| EAN                         | 8055715783313                            |  |  |  |
| MATERIAL                    | PP bag                                   |  |  |  |
| LABEL                       | SignorBIO - Paper                        |  |  |  |
| вох                         |                                          |  |  |  |
| PACK/BOX                    | 100