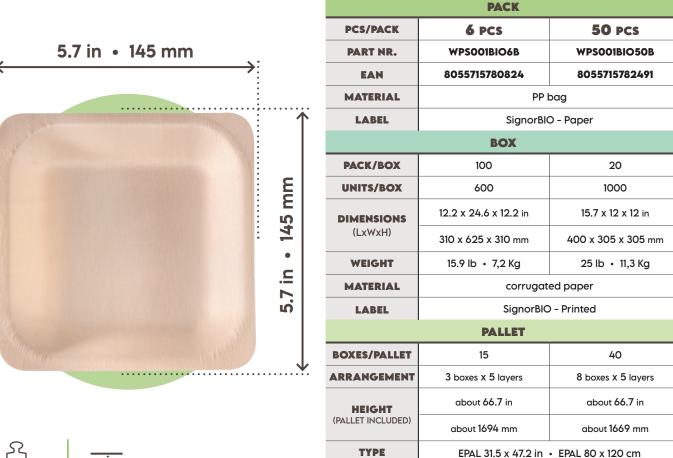

### GOURMET WOOD LINE

PLATE 5.7"x5.7" • 14,5x14,5cm

# 0.5 oz 0.6 in 15 mm height

Weights and measurements may vary by ± 5%.