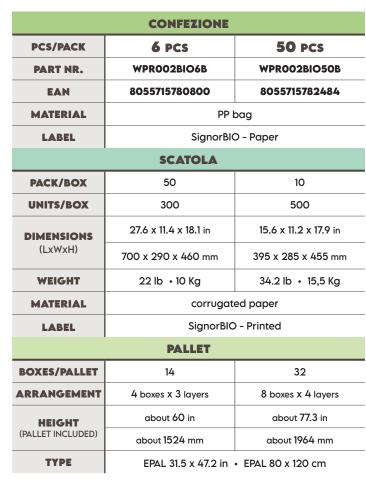

## GOURMET WOOD LINE

PLATE 10.5"x8.5" · 26.5x21.5cm

## **PRODUCT MATERIAL:** Natural wood, poplar fibres

### **DISPOSAL:**

| PRODUCT | ORGANIC 650 FOR | LABEL | PAPER 222<br>PAP |
|---------|-----------------|-------|------------------|
| PACK    | PLASTIC (5)     | вох   | PAPER (20)       |