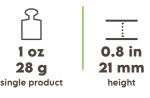

## GOURMET WOOD LINE

PLATE 10.5"x8.5" · 26.5x21.5cm

## **PRODUCT MATERIAL:** Natural wood, poplar fibres



# 10.5 in • 265 mm 8.5 in • 215 mm



Weights and measurements may vary by ± 5%.

### **DISPOSAL:**

| PRODUCT | ORGANIC 650 FOR | LABEL | PAPER 222<br>PAP |
|---------|-----------------|-------|------------------|
| PACK    | PLASTIC (5)     | вох   | PAPER (20)       |

# THE PRODUCT IS MADE ENTIRELY OF NATURAL WOOD AND IS THEREFORE TOTALLY GREEN AND BIODEGRADABLE IN NATURE.

COMPLIANCE\_Suitable for coming into contact with food according to the Regulation (EC) No. 1935/2004 and amendments. Compliant with the EU Directive 94/62/EC restrictions on the presence of heavy metals. It does not contain substances subject to restrictions according to the current legislation on Food Contact Materials.

This is a disposable product. Keep the product in a dry place, away from any heat source (0°C +35°).