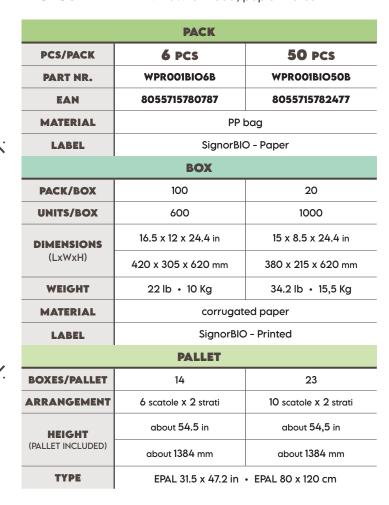

7.7 in • 195 mm

## GOURMET WOOD LINE

**PLATE 7.7**"x5.7" • 19,5x14,5cm

## PRODUCT MATERIAL: Natural wood, poplar fibres

# 0.5 oz 0.7 in 18 mm height

Weights and measurements may vary by ± 5%.

### **DISPOSAL:**

| PRODUCT | ORGANIC 500 FOR | LABEL | PAPER 222<br>PAP |
|---------|-----------------|-------|------------------|
| PACK    | PLASTIC 5       | вох   | PAPER 200 PAP    |