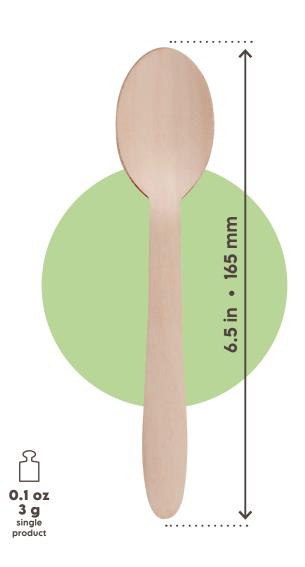

## **SPOON 6.5" · 165**mm

MATERIAL: Natural wood birch fibres coated with beeswax

| PACK                        |                                           |  |  |  |
|-----------------------------|-------------------------------------------|--|--|--|
| PCS/PACK                    | 100 PCS                                   |  |  |  |
| PART NR.                    | WCS100BIO100B                             |  |  |  |
| EAN                         | 8055715783627                             |  |  |  |
| MATERIAL                    | PP bag                                    |  |  |  |
| LABEL                       | SignorBIO - Paper                         |  |  |  |
| вох                         |                                           |  |  |  |
| EAN                         | 8055715788899                             |  |  |  |
| PACK/BOX                    | 20                                        |  |  |  |
| UNITS/BOX                   | 2000                                      |  |  |  |
| DIMENSIONS<br>(LxWxH)       | 15.7 x 7.3 x 10.6 in • 400 x 185 x 270 mm |  |  |  |
| WEIGHT                      | 14.8 lb • 6,7 Kg                          |  |  |  |
| MATERIAL                    | corrugated paper                          |  |  |  |
| LABEL                       | SignorBIO - Printed                       |  |  |  |
| PALLET                      |                                           |  |  |  |
| BOXES/PALLET                | 96                                        |  |  |  |
| ARRANGEMENT                 | 12 boxes x 8 layers                       |  |  |  |
| HEIGHT<br>(PALLET INCLUDED) | about 90.7 in • about 2304 mm             |  |  |  |
| TYPE                        | EPAL 31.5 x 47.2 in • EPAL 80 x 120 cm    |  |  |  |