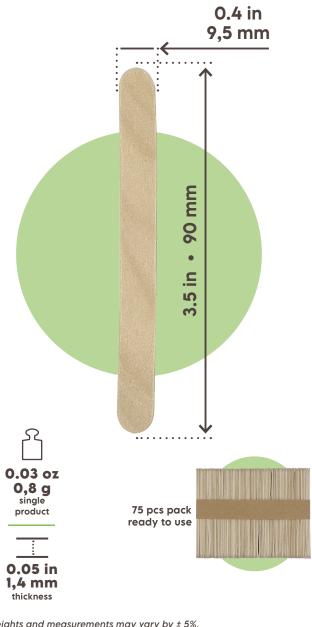

## **GOURMET WOOD LINE**

**STIRRER 90** IDING

MATERIAL: Natural wood birch fibres coated with beeswax

| INNER BOX                   |         |                                           |                                         |  |       |     |  |
|-----------------------------|---------|-------------------------------------------|-----------------------------------------|--|-------|-----|--|
| PART NR.                    |         | WCS018BIO75B                              |                                         |  |       |     |  |
| PCS/PACK                    |         | 75                                        |                                         |  |       |     |  |
| PACK/BOX                    |         | 30                                        |                                         |  |       |     |  |
| UNITS/BOX                   |         |                                           | 2250                                    |  |       |     |  |
| DIMENSIONS<br>(LxWxH)       |         | 7.3                                       | 7.3 x 4.3 x 5.7 in • 185 x 110 x 145 mm |  |       |     |  |
| WEIGHT                      |         | 3.7 lb • 1,7 Kg                           |                                         |  |       |     |  |
| MATERIAL                    |         | cardboard                                 |                                         |  |       |     |  |
| OUTER BOX                   |         |                                           |                                         |  |       |     |  |
| EAN                         |         | 8055715783016                             |                                         |  |       |     |  |
| PACK/BOX                    |         | 240                                       |                                         |  |       |     |  |
| UNITS/BOX                   |         | 18000                                     |                                         |  |       |     |  |
| MISURE<br>(LxPxH)           |         | 15.3 x 9.4 x 11.4 in • 390 x 240 x 290 mm |                                         |  |       |     |  |
| WEIGHT                      |         | 13,5 lb • 13,5 Kg                         |                                         |  |       |     |  |
| MATERIAL                    |         | corrugated paper                          |                                         |  |       |     |  |
| LABEL                       |         | SignorBIO - Printed                       |                                         |  |       |     |  |
|                             |         | PA                                        | LET                                     |  |       |     |  |
| <b>BOXES/PALLET</b>         |         | 60                                        |                                         |  |       |     |  |
| ARRANGEMENT                 |         | 10 boxes x 6 layers                       |                                         |  |       |     |  |
| HEIGHT<br>(PALLET INCLUDED) |         | about 74.2 in • about 1884 mm             |                                         |  |       |     |  |
| ТҮРЕ                        |         | EPAL 80 x 120 cm • EPAL 80 x 120 cm       |                                         |  |       |     |  |
| DISPOSAL:                   |         |                                           |                                         |  |       |     |  |
| PRODUCT                     | ORGANIC | FOR                                       | PACK                                    |  | PAPER | PAP |  |
| вох                         | PAPER   | 20<br>PAP                                 |                                         |  |       |     |  |