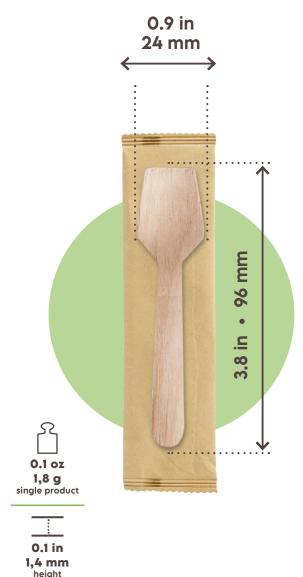

## SPOON 3.8" • 96mm - WRAPPED -

**PRODUCT MATERIAL:** Natural wood birch fibres coated with

beeswax

**WRAP MATERIAL:** Paper

| PACK                        |                                           |  |  |  |  |
|-----------------------------|-------------------------------------------|--|--|--|--|
| PCS/PACK                    | 2000 PCS                                  |  |  |  |  |
| PART NR.                    | WCS017BIO2000B                            |  |  |  |  |
| EAN                         | 8055715782996                             |  |  |  |  |
| MATERIAL                    | PP bag                                    |  |  |  |  |
| LABEL                       | SignorBIO - Paper                         |  |  |  |  |
| вох                         |                                           |  |  |  |  |
| PACK/BOX                    | 1                                         |  |  |  |  |
| UNITS/BOX                   | 2000                                      |  |  |  |  |
| DIMENSIONS<br>(LxWxH)       | 21.3 x 6.3 x 18.5 mm • 540 x 160 x 470 mm |  |  |  |  |
| WEIGHT                      | 13.2 lb • 6 Kg                            |  |  |  |  |
| MATERIAL                    | corrugated paper                          |  |  |  |  |
| LABEL                       | SignorBIO - Printed                       |  |  |  |  |
| PALLET                      |                                           |  |  |  |  |
| BOXES/PALLET                | 33                                        |  |  |  |  |
| ARRANGEMENT                 | 11 boxes x 3 layers                       |  |  |  |  |
| HEIGHT<br>(PALLET INCLUDED) | about 61.2 in • about 1554 mm             |  |  |  |  |
| TYPE                        | EPAL 31.5 x 47.2 in • EPAL 80 x 120 cm    |  |  |  |  |