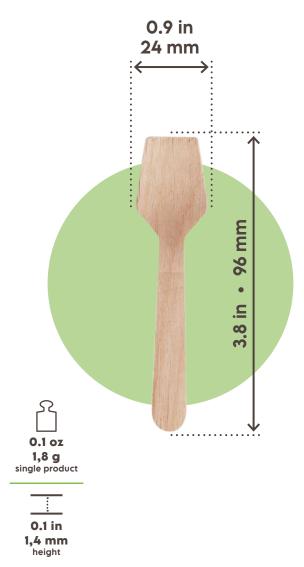

## ICE CREAM SPOON 3.8" • 96mm

**PRODUCT MATERIAL:** Natural wood birch fibres coated with beeswax

| CONFEZIONE                  |                                        |  |  |  |  |
|-----------------------------|----------------------------------------|--|--|--|--|
| PCS/PACK                    | 100 PCS                                |  |  |  |  |
| PART NR.                    | WCS014BIO100B                          |  |  |  |  |
| EAN                         | 8055715782637                          |  |  |  |  |
| MATERIAL                    | PP bag                                 |  |  |  |  |
| LABEL                       | SignorBIO - Paper                      |  |  |  |  |
| SCATOLA                     |                                        |  |  |  |  |
| PACK/BOX                    | 48                                     |  |  |  |  |
| UNITS/BOX                   | 4800                                   |  |  |  |  |
| <b>DIMENSIONS</b> (LxWxH)   | 9 x 6.3 x 16.5 in • 230 x 160 x 420 mm |  |  |  |  |
| WEIGHT                      | 4.4 lb • 2 Kg                          |  |  |  |  |
| MATERIAL                    | corrugated paper                       |  |  |  |  |
| LABEL                       | SignorBIO - Printed                    |  |  |  |  |
|                             | PALLET                                 |  |  |  |  |
| BOXES/PALLET                | 75                                     |  |  |  |  |
| ARRANGEMENT                 | 25 boxes x 3 layers                    |  |  |  |  |
| HEIGHT<br>(PALLET INCLUDED) | about 55.3 in • about 1404 mm          |  |  |  |  |
| ТҮРЕ                        | EPAL 31.5 x 47.2 in • EPAL 80 x 120 cm |  |  |  |  |