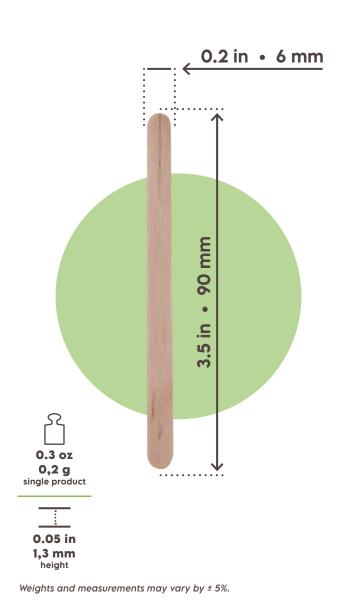

## STIRRER 3.5" · 90mm

## **PRODUCT MATERIAL:** Natural wood, birch fibres

| PACK                        |                                           |  |  |  |  |
|-----------------------------|-------------------------------------------|--|--|--|--|
| PCS/PACK                    | 1000 PCS                                  |  |  |  |  |
| PART NR.                    | WCS010BIO1000B                            |  |  |  |  |
| EAN                         | 8055715781203                             |  |  |  |  |
| MATERIAL                    | PP bag                                    |  |  |  |  |
| LABEL                       | SignorBIO - Paper                         |  |  |  |  |
| BOX                         |                                           |  |  |  |  |
| PACK/BOX                    | 10                                        |  |  |  |  |
| UNITS/BOX                   | 10000                                     |  |  |  |  |
| DIMENSIONS<br>(LxWxH)       | 15.7 x 4.3 x 12.2 in • 400 x 110 x 310 mm |  |  |  |  |
| WEIGHT                      | 3,1 lb • 3,1 Kg                           |  |  |  |  |
| MATERIAL                    | corrugated paper                          |  |  |  |  |
| LABEL                       | SignorBIO - Printed                       |  |  |  |  |
| PALLET                      |                                           |  |  |  |  |
| <b>BOXES/PALLET</b>         | 100                                       |  |  |  |  |
| ARRANGEMENT                 | 20 boxes x 5 layers                       |  |  |  |  |
| HEIGHT<br>(PALLET INCLUDED) | about 66.7 in • about 1694 mm             |  |  |  |  |
| ТҮРЕ                        | EPAL 31.5 x 47.2 in • EPAL 80 x 120 cm    |  |  |  |  |