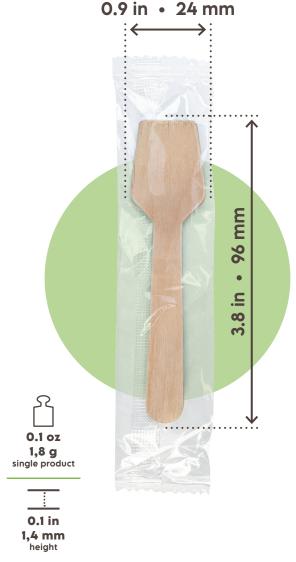

## SPOON 3.8" • 96mm - WRAPPED -

**PRODUCT MATERIAL:** Natural wood birch fibres coated with beeswax

WRAPPING MATERIAL: PP

| PACK                        |                                          |  |  |  |  |
|-----------------------------|------------------------------------------|--|--|--|--|
| PCS/PACK                    | 100 PCS                                  |  |  |  |  |
| PART NR.                    | WCS005BIO100B                            |  |  |  |  |
| EAN                         | 8055715780909                            |  |  |  |  |
| MATERIAL                    | PP bag                                   |  |  |  |  |
| LABEL                       | SignorBIO - Paper                        |  |  |  |  |
| вох                         |                                          |  |  |  |  |
| PACK/BOX                    | 20                                       |  |  |  |  |
| UNITS/BOX                   | 2000                                     |  |  |  |  |
| DIMENSIONS<br>(LxWxH)       | 12.6 x 8.6 x 9.4 in • 320 x 220 x 240 mm |  |  |  |  |
| WEIGHT                      | 7.5 in • 3,4 Kg                          |  |  |  |  |
| MATERIAL                    | corrugated paper                         |  |  |  |  |
| LABEL                       | SignorBIO - Printed                      |  |  |  |  |
| PALLET                      |                                          |  |  |  |  |
| BOXES/PALLET                | 70                                       |  |  |  |  |
| ARRANGEMENT                 | 10 boxes x 7 layers                      |  |  |  |  |
| HEIGHT<br>(PALLET INCLUDED) | about 71.8 in • about 1824 mm            |  |  |  |  |
| TYPE                        | EPAL 31.5 x 47.2 in • EPAL 80 x 120 cm   |  |  |  |  |