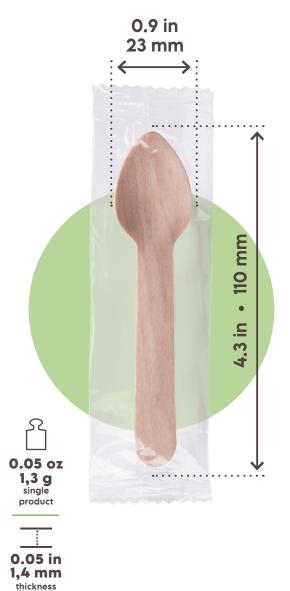

## GOURMET WOOD LINE

SPOON 4.3" • 110mm - WRAPPED -

**PRODUCT MATERIAL:** Natural wood birch fibres coated with beeswax **WRAP MATERIAL:** PP

| PACK                        |                                        |                     |
|-----------------------------|----------------------------------------|---------------------|
| PCS/PACK                    | 100 PCS                                | 2000 PCS            |
| PART NR.                    | WCS004BIO100B                          | WCS004BIO500B       |
| EAN                         | 8055715780886                          | 8055715782712       |
| MATERIAL                    | PP bag                                 |                     |
| LABEL                       | SignorBIO - Paper                      |                     |
| BOX                         |                                        |                     |
| PACK/BOX                    | 10                                     | 1                   |
| UNITS/BOX                   | 1000                                   | 2000                |
| DIMENSIONS<br>(LxWxH)       | 8.3 x 12.2 x 10.2 in                   | 27.2 x 9.8 x 8.8 in |
|                             | 210 x 310 x 260 mm                     | 690 x 250 x 225 mm  |
| WEIGHT                      | 5.7 lb • 2,6 Kg                        | 5.7 lb • 2,6 Kg     |
| MATERIAL                    | corrugated paper                       |                     |
| LABEL                       | SignorBIO - Printed                    |                     |
| PALLET                      |                                        |                     |
| <b>BOXES/PALLET</b>         | 78                                     | 35                  |
| ARRANGEMENT                 | 13 boxes x 6 layers                    | 5 boxes x 7 layers  |
| HEIGHT<br>(PALLET INCLUDED) | about <b>67.1</b> in                   | about 67.7 in       |
|                             | about 1704 mm                          | about 1719 mm       |
| ТҮРЕ                        | EPAL 31.5 x 47.2 in • EPAL 80 x 120 cm |                     |