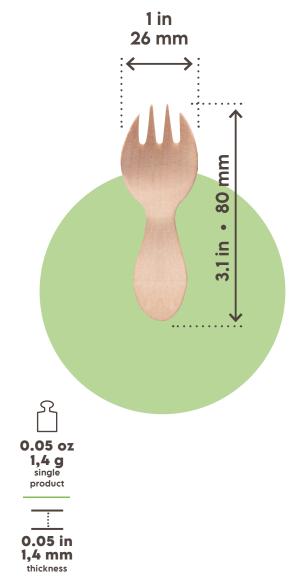

## **SPORK 3.1" • 80**mm

MATERIAL: Natural wood birch fibres coated with beeswax

| PACK                        |                                           |  |  |  |  |
|-----------------------------|-------------------------------------------|--|--|--|--|
| PCS/PACK                    | 100 PCs                                   |  |  |  |  |
| PART NR.                    | WCF007BIO100B                             |  |  |  |  |
| EAN                         | 8055715783429                             |  |  |  |  |
| MATERIAL                    | PP bag                                    |  |  |  |  |
| LABEL                       | SignorBIO - Paper                         |  |  |  |  |
| вох                         |                                           |  |  |  |  |
| PACK/BOX                    | 60                                        |  |  |  |  |
| UNITS/BOX                   | 6000                                      |  |  |  |  |
| DIMENSIONS<br>(LxWxH)       | 15.7 x 7.1 x 13.4 in • 400 x 180 x 340 mm |  |  |  |  |
| WEIGHT                      | 19.6 Kg • 8,9 Kg                          |  |  |  |  |
| MATERIAL                    | corrugated paper                          |  |  |  |  |
| LABEL                       | SignorBIO - Printed                       |  |  |  |  |
| PALLET                      |                                           |  |  |  |  |
| BOXES/PALLET                | 72                                        |  |  |  |  |
| ARRANGEMENT                 | 12 boxes x 6 layers                       |  |  |  |  |
| HEIGHT<br>(PALLET INCLUDED) | about 86 mm • about 2184 mm               |  |  |  |  |
| ТҮРЕ                        | EPAL 31.5 x 47.2 in • EPAL 80 x 120 cm    |  |  |  |  |