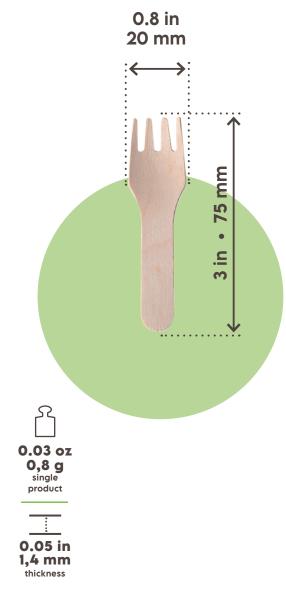

## **FORK 3" • 75**mm

MATERIAL: Natural wood birch fibres coated with beeswax

| PACK                        |                                          |  |  |  |
|-----------------------------|------------------------------------------|--|--|--|
| PCS/PACK                    | 100 PCS                                  |  |  |  |
| PART NR.                    | WCF006BIO100B                            |  |  |  |
| EAN                         | 8055715782989                            |  |  |  |
| MATERIAL                    | PP bag                                   |  |  |  |
| LABEL                       | SignorBIO - Paper                        |  |  |  |
| вох                         |                                          |  |  |  |
| PACK/BOX                    | 50                                       |  |  |  |
| UNITS/BOX                   | 5000                                     |  |  |  |
| DIMENSIONS<br>(LxWxH)       | 16.9 x 7.1 x 8.3 in • 430 x 180 x 210 mm |  |  |  |
| WEIGHT                      | 10.5 lb • 4,75 Kg                        |  |  |  |
| MATERIAL                    | corrugated paper                         |  |  |  |
| LABEL                       | SignorBIO - Printed                      |  |  |  |
| PALLET                      |                                          |  |  |  |
| BOXES/PALLET                | 99                                       |  |  |  |
| ARRANGEMENT                 | 11 boxes x 9 layers                      |  |  |  |
| HEIGHT<br>(PALLET INCLUDED) | about 80.1 in • about 2034 mm            |  |  |  |
| ТҮРЕ                        | EPAL 31.5 x 47.2 in • EPAL 80 x 120 cm   |  |  |  |