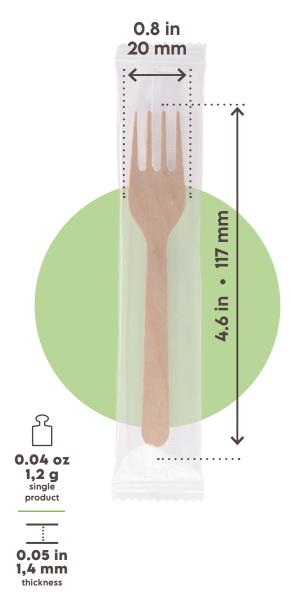

## FORK 4.6" • 117mm

**PRODUCT MATERIAL:** Natural wood birch fibres coated with beeswax

WRAP MATERIAL: PP

| PACK                        |                                          |  |  |  |
|-----------------------------|------------------------------------------|--|--|--|
| PCS/PACK                    | 100 PCS                                  |  |  |  |
| PART NR.                    | WCF004BIO100B                            |  |  |  |
| EAN                         | 8055715781180                            |  |  |  |
| MATERIAL                    | PP bag                                   |  |  |  |
| LABEL                       | SignorBIO - Paper                        |  |  |  |
| вох                         |                                          |  |  |  |
| PACK/BOX                    | 10                                       |  |  |  |
| UNITS/BOX                   | 1000                                     |  |  |  |
| <b>DIMENSIONS</b> (LxWxH)   | 8.7 x 6.7 x 18.5 in • 220 x 170 x 470 mm |  |  |  |
| WEIGHT                      | 4 lb • 1,8 Kg                            |  |  |  |
| MATERIAL                    | corrugated paper                         |  |  |  |
| LABEL                       | SignorBIO - Printed                      |  |  |  |
| PALLET                      |                                          |  |  |  |
| BOXES/PALLET                | 72                                       |  |  |  |
| ARRANGEMENT                 | 24 boxes x 3 layers                      |  |  |  |
| HEIGHT<br>(PALLET INCLUDED) | about 61.2 in • about 1554 mm            |  |  |  |
| TYPE                        | EPAL 31.5 x 47.2 in • EPAL 80 x 120 cm   |  |  |  |