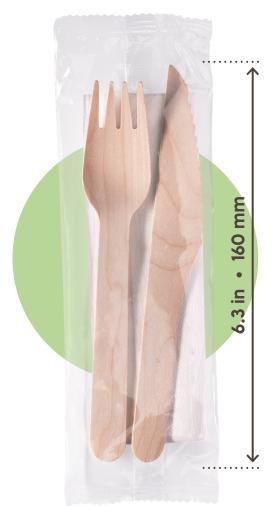

## **GOURMET WOOD LINE**

**PRODUCT MATERIAL:** Natural wood birch fibres coated with beeswax

FORK AND KNIFE + NAPKIN