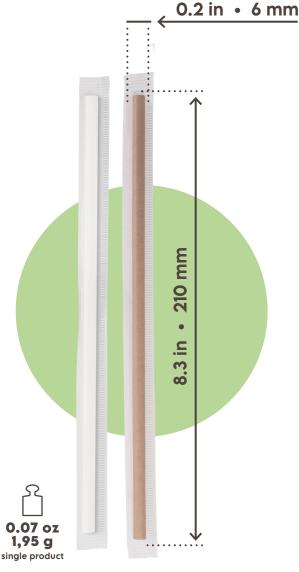

## **STRAW 8.3" • 210**mm - wrapped -

PRODUCT MATERIAL: Paper COLORS: White or kraft WRAP MATERIAL: Paper

| PACK                        |                                            |                                 |  |  |  |  |
|-----------------------------|--------------------------------------------|---------------------------------|--|--|--|--|
| PCS/PACK                    | 500 PCS                                    |                                 |  |  |  |  |
| PART NR.                    | PSW004BIO500B<br>(white)                   | PSK004BIO500B<br>(kraft)        |  |  |  |  |
| EAN                         | 8055715781159<br>(white)                   | <b>8055715781111</b><br>(kraft) |  |  |  |  |
| MATERIAL                    | PP bag                                     |                                 |  |  |  |  |
| LABEL                       | SignorBIO - Paper                          |                                 |  |  |  |  |
| вох                         |                                            |                                 |  |  |  |  |
| PACK/BOX                    | 10                                         |                                 |  |  |  |  |
| UNITS/BOX                   | 5000                                       |                                 |  |  |  |  |
| DIMENSIONS<br>(LxWxH)       | 14.6 x 29.5 x 10.2 in • 370 x 750 x 260 mm |                                 |  |  |  |  |
| WEIGHT                      | 17.6 lb • 8 Kg                             |                                 |  |  |  |  |
| MATERIAL                    | corrugated paper                           |                                 |  |  |  |  |
| LABEL                       | SignorBIO - Printed                        |                                 |  |  |  |  |
| PALLET                      |                                            |                                 |  |  |  |  |
| BOXES/PALLET                | 18                                         |                                 |  |  |  |  |
| ARRANGEMENT                 | 3 boxes x 6 layers                         |                                 |  |  |  |  |
| HEIGHT<br>(PALLET INCLUDED) | about 67.1 in • about 1704 mm              |                                 |  |  |  |  |
| ТҮРЕ                        | EPAL 31.5 x 47.2 in • EPAL 80 x 120 cm     |                                 |  |  |  |  |