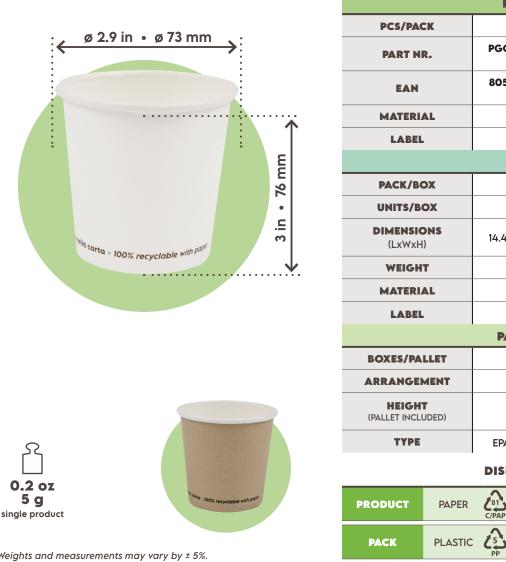

## CARDBOARD CUP 7 oz • 200 ml

MATERIAL: PE-coated cardboard (210+15 g/m<sup>2</sup>) **COLORS:** White or kraft

| PACK                         |       |                                            |                     |                          |
|------------------------------|-------|--------------------------------------------|---------------------|--------------------------|
| PCS/PACK                     |       | 50 PCS                                     |                     |                          |
| PART NR.                     |       |                                            | 08BIO50C<br>white)  | PGC009BIO50C<br>(kraft)  |
| EAN                          |       |                                            | 715783344<br>white) | 8055715783351<br>(kraft) |
| MATERIAL                     |       | PP bag                                     |                     |                          |
| LABEL                        |       | SignorBIO - Printed                        |                     |                          |
| BOX                          |       |                                            |                     |                          |
| PACK/BOX                     |       | 20                                         |                     |                          |
| UNITS/BOX                    |       | 1000                                       |                     |                          |
| <b>DIMENSIONS</b><br>(LxWxH) |       | 14.4 x 11.8 x 14.7 in • 365 x 300 x 370 mm |                     |                          |
| WEIGHT                       |       | 12.7 lb • 5,75 Kg                          |                     |                          |
| MATERIAL                     |       | corrugated paper                           |                     |                          |
| LABEL                        |       | SignorBIO - Printed                        |                     |                          |
| PALLET                       |       |                                            |                     |                          |
| <b>BOXES/PALLET</b>          |       | 48                                         |                     |                          |
| ARRANGEMENT                  |       | 8 boxes X 6 layers                         |                     |                          |
| HEIGHT<br>(PALLET INCLUDED)  |       | about 93.1 in • about 2364 mm              |                     |                          |
| ТҮРЕ                         |       | EPAL 31.5 x 47.2 in • EPAL 80 x 120 cm     |                     |                          |
| DISPOSAL:                    |       |                                            |                     |                          |
| PRODUCT                      | PAPER | C/PAP                                      | вох                 | PAPER PAP                |
|                              |       |                                            |                     |                          |

Weights and measurements may vary by ± 5%.