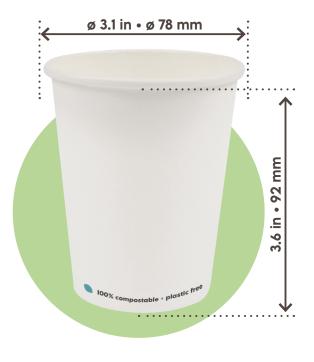

## CARDBOARD CUP 8-9 oz • 250 ml

**MATERIAL:** Water-based impregnated paperboard,

<0.75% w/w (230+8 g/mq)

**COLOR:** White

| PACK                        |                                          |  |  |  |
|-----------------------------|------------------------------------------|--|--|--|
| PCS/PACK                    | 50 PCS                                   |  |  |  |
| PART NR.                    | PGC003BIO50W                             |  |  |  |
| EAN                         | 8055715783979                            |  |  |  |
| MATERIAL                    | PP bag                                   |  |  |  |
| LABEL                       | SignorBIO - Printed                      |  |  |  |
| вох                         |                                          |  |  |  |
| PACK/BOX                    | 20                                       |  |  |  |
| UNITS/BOX                   | 1000                                     |  |  |  |
| DIMENSIONS<br>(LxWxH)       | 16.1 x 13 x 15.3 in • 410 x 330 x 390 mm |  |  |  |
| WEIGHT                      | 14.6 lb • 6,6 Kg                         |  |  |  |
| MATERIAL                    | corrugated paper                         |  |  |  |
| LABEL                       | SignorBIO - Printed                      |  |  |  |
| PALLET                      |                                          |  |  |  |
| BOXES/PALLET                | 30                                       |  |  |  |
| ARRANGEMENT                 | 6 boxes x 5 layers                       |  |  |  |
| HEIGHT<br>(PALLET INCLUDED) | about 82.4 in • about 2094 mm            |  |  |  |
| ТҮРЕ                        | EPAL 31.5 x 47.2 in • EPAL 80 x 120 cm   |  |  |  |