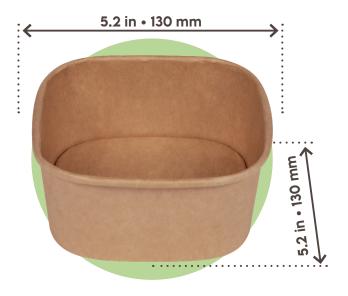

## SQUARE BOWL 20 oz • 600 m

MATERIAL: PE-coated cardboard (320+28 g/m²)

**COLORS:** Kraft

| PCS/PACK         50 PCS           PART NR.         PBS003BIO50C           EAN         8055715783788           MATERIAL         PE-LD bag           LABEL         SignorBIO - Paper           BOX         6           UNITS/BOX         300           DIMENSIONS (LxWxH)         14.2 x 20.1 x 22.8 in · 400 x 380 x 475           WEIGHT         11.5 lb · 5,2 Kg           MATERIAL         corrugated paper           LABEL         SignorBIO - Printed           PALLET         24           ARRANGEMENT         6 boxes x 4 layers           HEIGHT (PALLET INCLUDED)         about 80.5 in · 2044 mm           TYPE         EPAL 31.5 x 47.2 in · EPAL 80 x 120 cm |              |                                         |  |  |  |
|-------------------------------------------------------------------------------------------------------------------------------------------------------------------------------------------------------------------------------------------------------------------------------------------------------------------------------------------------------------------------------------------------------------------------------------------------------------------------------------------------------------------------------------------------------------------------------------------------------------------------------------------------------------------------|--------------|-----------------------------------------|--|--|--|
| PART NR.  PBS003BIO5OC  EAN  8055715783788  MATERIAL  PE-LD bag  SignorBIO - Paper  BOX  PACK/BOX  6  UNITS/BOX  300  DIMENSIONS (LxWxH)  14.2 x 20.1 x 22.8 in · 400 x 380 x 475  WEIGHT  11.5 lb · 5,2 Kg  MATERIAL  corrugated paper  LABEL  SignorBIO - Printed  PALLET  BOXES/PALLET  6 boxes x 4 layers  about 80.5 in · 2044 mm                                                                                                                                                                                                                                                                                                                                  | PACK         |                                         |  |  |  |
| EAN  8055715783788  MATERIAL  PE-LD bag  SignorBIO - Paper  BOX  PACK/BOX  6  UNITS/BOX  300  DIMENSIONS (LxWxH)  14.2 x 20.1 x 22.8 in · 400 x 380 x 475  WEIGHT  11.5 lb · 5,2 Kg  MATERIAL  Corrugated paper  LABEL  SignorBIO - Printed  PALLET  BOXES/PALLET  4 b boxes x 4 layers  HEIGHT (PALLET INCLUDED)                                                                                                                                                                                                                                                                                                                                                       | PCS/PACK     | 50 PCS                                  |  |  |  |
| MATERIAL PE-LD bag SignorBIO - Paper  BOX  PACK/BOX 6 UNITS/BOX 300  DIMENSIONS (LxWxH) 14.2 x 20.1 x 22.8 in · 400 x 380 x 475  WEIGHT 11.5 lb · 5,2 Kg MATERIAL corrugated paper LABEL SignorBIO - Printed  PALLET  BOXES/PALLET 4 b boxes x 4 layers  HEIGHT (PALLET INCLUDED)  ARRANGEMENT about 80.5 in · 2044 mm                                                                                                                                                                                                                                                                                                                                                  | PART NR.     | PBS003BIO50C                            |  |  |  |
| BOX  PACK/BOX  DIMENSIONS (LxWxH)  14.2 x 20.1 x 22.8 in · 400 x 380 x 475  WEIGHT  11.5 lb · 5,2 Kg  MATERIAL  Corrugated paper  LABEL  SignorBIO - Printed  PALLET  BOXES/PALLET  46 boxes x 4 layers  HEIGHT (PALLET INCLUDED)  SignorBIO - 2044 mm                                                                                                                                                                                                                                                                                                                                                                                                                  | EAN          | 8055715783788                           |  |  |  |
| PACK/BOX  DIMENSIONS (LxWxH)  14.2 x 20.1 x 22.8 in · 400 x 380 x 475  WEIGHT  11.5 lb · 5,2 Kg  MATERIAL  Corrugated paper  LABEL  SignorBIO - Printed  PALLET  BOXES/PALLET  4 b boxes x 4 layers  HEIGHT (PALLET INCLUDED)  6 boxes x 400 x 380 x 475  14.2 x 20.1 x 22.8 in · 400 x 380 x 475  15.5 lb · 5,2 Kg  Corrugated paper  SignorBIO - Printed  PALLET  about 80.5 in · 2044 mm                                                                                                                                                                                                                                                                             | MATERIAL     | PE-LD bag                               |  |  |  |
| PACK/BOX  UNITS/BOX  300  DIMENSIONS (LxWxH)  14.2 x 20.1 x 22.8 in · 400 x 380 x 475  WEIGHT  11.5 lb · 5,2 Kg  MATERIAL  CORRUGATED SignorBIO - Printed  PALLET  BOXES/PALLET  4 boxes x 4 layers  HEIGHT (PALLET INCLUDED)  6 boxes x 4 layers                                                                                                                                                                                                                                                                                                                                                                                                                       | LABEL        | SignorBIO - Paper                       |  |  |  |
| UNITS/BOX  DIMENSIONS (LxWxH)  14.2 x 20.1 x 22.8 in · 400 x 380 x 475  WEIGHT  11.5 lb · 5,2 Kg  MATERIAL  Corrugated paper  LABEL  SignorBIO - Printed  PALLET  BOXES/PALLET  4 6 boxes x 4 layers  HEIGHT (PALLET INCLUDED)  300                                                                                                                                                                                                                                                                                                                                                                                                                                     | вох          |                                         |  |  |  |
| DIMENSIONS (LxWxH)  14.2 x 20.1 x 22.8 in · 400 x 380 x 475  WEIGHT  11.5 lb · 5,2 Kg  MATERIAL  Corrugated paper  LABEL  SignorBIO - Printed  PALLET  BOXES/PALLET  24  ARRANGEMENT  6 boxes x 4 layers  HEIGHT (PALLET INCLUDED)  about 80.5 in · 2044 mm                                                                                                                                                                                                                                                                                                                                                                                                             | PACK/BOX     | 6                                       |  |  |  |
| 14.2 x 20.1 x 22.8 in • 400 x 380 x 475                                                                                                                                                                                                                                                                                                                                                                                                                                                                                                                                                                                                                                 | UNITS/BOX    | 300                                     |  |  |  |
| MATERIAL corrugated paper  LABEL SignorBIO - Printed  PALLET  BOXES/PALLET 24  ARRANGEMENT 6 boxes x 4 layers  HEIGHT (PALLET INCLUDED) about 80.5 in • 2044 mm                                                                                                                                                                                                                                                                                                                                                                                                                                                                                                         |              | 14.2 x 20.1 x 22.8 in • 400 x 380 x 475 |  |  |  |
| SignorBIO - Printed  PALLET  BOXES/PALLET  24  ARRANGEMENT  6 boxes x 4 layers  HEIGHT (PALLET INCLUDED)  about 80.5 in • 2044 mm                                                                                                                                                                                                                                                                                                                                                                                                                                                                                                                                       | WEIGHT       | 11.5 lb • 5,2 Kg                        |  |  |  |
| PALLET  BOXES/PALLET  24  ARRANGEMENT  6 boxes x 4 layers  HEIGHT (PALLET INCLUDED)  about 80.5 in • 2044 mm                                                                                                                                                                                                                                                                                                                                                                                                                                                                                                                                                            | MATERIAL     | corrugated paper                        |  |  |  |
| BOXES/PALLET 24  ARRANGEMENT 6 boxes x 4 layers  HEIGHT (PALLET INCLUDED) about 80.5 in • 2044 mm                                                                                                                                                                                                                                                                                                                                                                                                                                                                                                                                                                       | LABEL        | SignorBIO - Printed                     |  |  |  |
| ARRANGEMENT 6 boxes x 4 layers  HEIGHT (PALLET INCLUDED) about 80.5 in • 2044 mm                                                                                                                                                                                                                                                                                                                                                                                                                                                                                                                                                                                        | PALLET       |                                         |  |  |  |
| HEIGHT (PALLET INCLUDED)  about 80.5 in • 2044 mm                                                                                                                                                                                                                                                                                                                                                                                                                                                                                                                                                                                                                       | BOXES/PALLET | 24                                      |  |  |  |
| (PALLET INCLUDED) about 80.5 in • 2044 mm                                                                                                                                                                                                                                                                                                                                                                                                                                                                                                                                                                                                                               | ARRANGEMENT  | 6 boxes x 4 layers                      |  |  |  |
| <b>TYPE</b> EPAL 31.5 x 47.2 in • EPAL 80 x 120 cm                                                                                                                                                                                                                                                                                                                                                                                                                                                                                                                                                                                                                      |              | about 80.5 in • 2044 mm                 |  |  |  |
|                                                                                                                                                                                                                                                                                                                                                                                                                                                                                                                                                                                                                                                                         | ТҮРЕ         | EPAL 31.5 x 47.2 in • EPAL 80 x 120 cm  |  |  |  |

## 0.6 oz 2.3 in 59 mm single product height

Weights and measurements may vary by ± 5%.