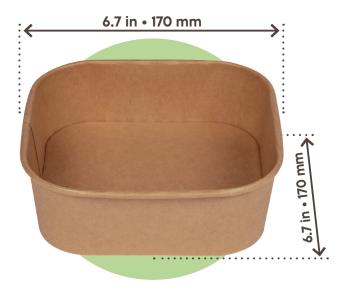

## **SQUARE BOWL 30.5** oz • **900** ml

MATERIAL: PE-coated cardboard (320+25 g/m²)

**COLORS:** Kraft

| PCS/PACK         50 PCS           PART NR.         PBS002BIO50C           EAN         8055715783771           MATERIAL         PE-LD bag           LABEL         SignorBIO - Paper           BOX         6           UNITS/BOX         300           DIMENSIONS (LXWXH)         14.2 x 20.1 x 22.8 in · 360 x 510 x 580 mm           WEIGHT         16.3 lb · 7,4 Kg           MATERIAL         corrugated paper           LABEL         SignorBIO - Printed           PALLET           BOXES/PALLET         12           ARRANGEMENT         4 boxes x 3 layers           HEIGHT (PALLET INCLUDED)         about 74.2 in . about 1884 mm           TYPE         EPAL 31.5 x 47.2 in · EPAL 80 x 120 cm |              |                                            |  |  |  |
|---------------------------------------------------------------------------------------------------------------------------------------------------------------------------------------------------------------------------------------------------------------------------------------------------------------------------------------------------------------------------------------------------------------------------------------------------------------------------------------------------------------------------------------------------------------------------------------------------------------------------------------------------------------------------------------------------------|--------------|--------------------------------------------|--|--|--|
| PART NR.  PBS002BIO5OC  EAN  8055715783771  MATERIAL  PE-LD bag  SignorBIO - Paper  BOX  PACK/BOX  6  UNITS/BOX  300  DIMENSIONS (LxWxH)  14.2 x 20.1 x 22.8 in · 360 x 510 x 580 mm  WEIGHT  16.3 lb · 7,4 Kg  MATERIAL  Corrugated paper  LABEL  SignorBIO - Printed  PALLET  BOXES/PALLET  12  ARRANGEMENT  4 boxes x 3 layers  HEIGHT (PALLET INCLUDED)                                                                                                                                                                                                                                                                                                                                             | PACK         |                                            |  |  |  |
| EAN  8055715783771  MATERIAL  PE-LD bag  SignorBIO - Paper  BOX  PACK/BOX  6  UNITS/BOX  300  DIMENSIONS (LxWxH)  14.2 x 20.1 x 22.8 in · 360 x 510 x 580 mm  WEIGHT  16.3 lb · 7,4 Kg  MATERIAL  corrugated paper  LABEL  SignorBIO - Printed  PALLET  BOXES/PALLET  12  ARRANGEMENT  4 boxes x 3 layers  HEIGHT (PALLET INCLUDED)                                                                                                                                                                                                                                                                                                                                                                     | PCS/PACK     | 50 PCS                                     |  |  |  |
| MATERIAL  PE-LD bag  SignorBIO - Paper  BOX  PACK/BOX  6  UNITS/BOX  300  DIMENSIONS (LxWxH)  14.2 x 20.1 x 22.8 in · 360 x 510 x 580 mm  WEIGHT  16.3 lb · 7,4 Kg  MATERIAL  corrugated paper  LABEL  SignorBIO - Printed  PALLET  BOXES/PALLET  12  ARRANGEMENT  4 boxes x 3 layers  HEIGHT (PALLET INCLUDED)                                                                                                                                                                                                                                                                                                                                                                                         | PART NR.     | PBS002BIO50C                               |  |  |  |
| BOX  PACK/BOX  PACK/BOX  6  UNITS/BOX  300  DIMENSIONS (LxWxH)  14.2 x 20.1 x 22.8 in · 360 x 510 x 580 mm  WEIGHT  16.3 lb · 7,4 Kg  MATERIAL  Corrugated paper  LABEL  SignorBIO - Printed  PALLET  BOXES/PALLET  12  ARRANGEMENT  4 boxes x 3 layers  HEIGHT (PALLET INCLUDED)  about 74.2 in . about 1884 mm                                                                                                                                                                                                                                                                                                                                                                                        | EAN          | 8055715783771                              |  |  |  |
| BOX  PACK/BOX  UNITS/BOX  300  DIMENSIONS (LxWxH)  14.2 x 20.1 x 22.8 in · 360 x 510 x 580 mm  WEIGHT  16.3 lb · 7,4 Kg  MATERIAL  corrugated paper  LABEL  SignorBIO - Printed  PALLET  BOXES/PALLET  12  ARRANGEMENT  4 boxes x 3 layers  HEIGHT (PALLET INCLUDED)  about 74.2 in . about 1884 mm                                                                                                                                                                                                                                                                                                                                                                                                     | MATERIAL     | PE-LD bag                                  |  |  |  |
| PACK/BOX  UNITS/BOX  300  DIMENSIONS (LxWxH)  14.2 x 20.1 x 22.8 in · 360 x 510 x 580 mm  WEIGHT  16.3 lb · 7,4 Kg  MATERIAL  Corrugated paper  LABEL  SignorBIO - Printed  PALLET  BOXES/PALLET  12  ARRANGEMENT  4 boxes x 3 layers  HEIGHT (PALLET INCLUDED)  about 74.2 in . about 1884 mm                                                                                                                                                                                                                                                                                                                                                                                                          | LABEL        | SignorBIO - Paper                          |  |  |  |
| UNITS/BOX  DIMENSIONS (LxWxH)  14.2 x 20.1 x 22.8 in · 360 x 510 x 580 mm  WEIGHT  16.3 lb · 7,4 Kg  Corrugated paper  LABEL  SignorBIO - Printed  PALLET  BOXES/PALLET  12  ARRANGEMENT  4 boxes x 3 layers  HEIGHT (PALLET INCLUDED)  about 74.2 in . about 1884 mm                                                                                                                                                                                                                                                                                                                                                                                                                                   | вох          |                                            |  |  |  |
| DIMENSIONS (LxWxH)  14.2 x 20.1 x 22.8 in · 360 x 510 x 580 mm  WEIGHT  16.3 lb · 7,4 Kg  MATERIAL  CORRUGATED Printed  PALLET  BOXES/PALLET  12  ARRANGEMENT  4 boxes x 3 layers  HEIGHT (PALLET INCLUDED)  about 74.2 in . about 1884 mm                                                                                                                                                                                                                                                                                                                                                                                                                                                              | PACK/BOX     | 6                                          |  |  |  |
| 14.2 x 20.1 x 22.8 in • 360 x 510 x 580 mm                                                                                                                                                                                                                                                                                                                                                                                                                                                                                                                                                                                                                                                              | UNITS/BOX    | 300                                        |  |  |  |
| MATERIAL corrugated paper  LABEL SignorBIO - Printed  PALLET  BOXES/PALLET 12  ARRANGEMENT 4 boxes x 3 layers  HEIGHT (PALLET INCLUDED) about 74.2 in . about 1884 mm                                                                                                                                                                                                                                                                                                                                                                                                                                                                                                                                   |              | 14.2 x 20.1 x 22.8 in • 360 x 510 x 580 mm |  |  |  |
| BOXES/PALLET  BOXES/PALLET  12  ARRANGEMENT  4 boxes x 3 layers  HEIGHT (PALLET INCLUDED)  about 74.2 in . about 1884 mm                                                                                                                                                                                                                                                                                                                                                                                                                                                                                                                                                                                | WEIGHT       | 16.3 lb • 7,4 Kg                           |  |  |  |
| PALLET  BOXES/PALLET  12  ARRANGEMENT  4 boxes x 3 layers  HEIGHT (PALLET INCLUDED)  about 74.2 in . about 1884 mm                                                                                                                                                                                                                                                                                                                                                                                                                                                                                                                                                                                      | MATERIAL     | corrugated paper                           |  |  |  |
| BOXES/PALLET  12  ARRANGEMENT  4 boxes x 3 layers  HEIGHT (PALLET INCLUDED)  about 74.2 in . about 1884 mm                                                                                                                                                                                                                                                                                                                                                                                                                                                                                                                                                                                              | LABEL        | SignorBIO - Printed                        |  |  |  |
| ARRANGEMENT 4 boxes x 3 layers  HEIGHT (PALLET INCLUDED) about 74.2 in . about 1884 mm                                                                                                                                                                                                                                                                                                                                                                                                                                                                                                                                                                                                                  | PALLET       |                                            |  |  |  |
| HEIGHT (PALLET INCLUDED)  about 74,2 in . about 1884 mm                                                                                                                                                                                                                                                                                                                                                                                                                                                                                                                                                                                                                                                 | BOXES/PALLET | 12                                         |  |  |  |
| (PALLET INCLUDED) about 74.2 in . about 1884 mm                                                                                                                                                                                                                                                                                                                                                                                                                                                                                                                                                                                                                                                         | ARRANGEMENT  | 4 boxes x 3 layers                         |  |  |  |
| <b>TYPE</b> EPAL 31.5 x 47.2 in • EPAL 80 x 120 cm                                                                                                                                                                                                                                                                                                                                                                                                                                                                                                                                                                                                                                                      |              | about 74.2 in . about 1884 mm              |  |  |  |
|                                                                                                                                                                                                                                                                                                                                                                                                                                                                                                                                                                                                                                                                                                         | TYPE         | EPAL 31.5 x 47.2 in • EPAL 80 x 120 cm     |  |  |  |