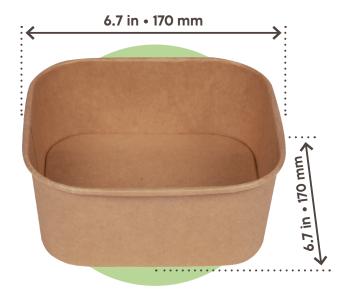

## SQUARE BOWL 40 oz • 1200 ml

MATERIAL: PE-coated cardboard (320+25 g/m²)

**COLORS:** Kraft

| PACK                        |                                            |  |  |  |
|-----------------------------|--------------------------------------------|--|--|--|
| PCS/PACK                    | 50 PCS                                     |  |  |  |
| PART NR.                    | PBS001BIO50C                               |  |  |  |
| EAN                         | 8055715783764                              |  |  |  |
| MATERIAL                    | PE-LD bag                                  |  |  |  |
| LABEL                       | SignorBIO - Paper                          |  |  |  |
| вох                         |                                            |  |  |  |
| PACK/BOX                    | 6                                          |  |  |  |
| UNITS/BOX                   | 300                                        |  |  |  |
| DIMENSIONS<br>(LxWxH)       | 14.2 x 20.1 x 23.2 in • 360 x 510 x 590 mm |  |  |  |
| WEIGHT                      | 17.2 lb • 7,82 Kg                          |  |  |  |
| MATERIAL                    | corrugated paper                           |  |  |  |
| LABEL                       | SignorBIO - Printed                        |  |  |  |
| PALLET                      |                                            |  |  |  |
| BOXES/PALLET                | 12                                         |  |  |  |
| ARRANGEMENT                 | 4 boxes x 3 layers                         |  |  |  |
| HEIGHT<br>(PALLET INCLUDED) | about 75.4 in • 1914 mm                    |  |  |  |
| ТҮРЕ                        | EPAL 31.5 x 47.2 in • EPAL 80 x 120 cm     |  |  |  |

|                | <u> </u> |
|----------------|----------|
| 0.86 oz        | 2.6 in   |
| 24,4 g         | 66 mm    |
| single product | height   |

Weights and measurements may vary by ± 5%.