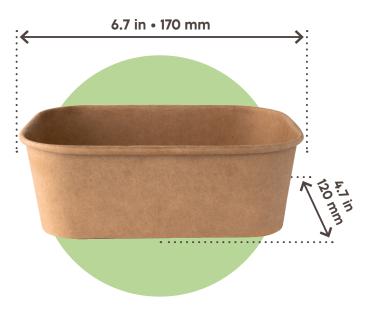

## RECTANGULAR BOWL 25 oz • 750 ml

MATERIAL: PE-coated cardboard (320+28 g/m²)

**COLORS:** Kraft

| PACK                        |                                            |  |  |  |
|-----------------------------|--------------------------------------------|--|--|--|
| PCS/PACK                    | 50 PCS                                     |  |  |  |
| PART NR.                    | PBR002BIO50C                               |  |  |  |
| EAN                         | 8055715783153                              |  |  |  |
| MATERIAL                    | PE-LD bag                                  |  |  |  |
| LABEL                       | SignorBIO - Paper                          |  |  |  |
| вох                         |                                            |  |  |  |
| PACK/BOX                    | 6                                          |  |  |  |
| UNITS/BOX                   | 300                                        |  |  |  |
| DIMENSIONS<br>(LxWxH)       | 15.3 x 14.2 x 16.7 in • 390 x 360 x 425 mm |  |  |  |
| WEIGHT                      | 12.3 lb • 5,6 Kg                           |  |  |  |
| MATERIAL                    | corrugated paper                           |  |  |  |
| LABEL                       | SignorBIO - Printed                        |  |  |  |
| PALLET                      |                                            |  |  |  |
| BOXES/PALLET                | 30                                         |  |  |  |
| ARRANGEMENT                 | 6 boxes x 5 layers                         |  |  |  |
| HEIGHT<br>(PALLET INCLUDED) | about 89.3 in • 2269 mm                    |  |  |  |
| TYPE                        | EPAL 31.5 x 47.2 in • EPAL 80 x 120 cm     |  |  |  |