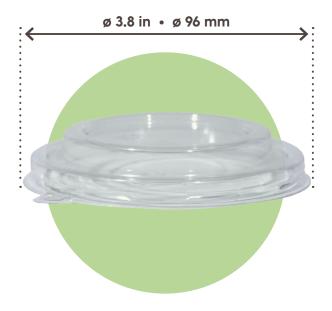

## PET LID FOR 6/8/12/16 oz • 180/250/360/480 ml SLIM BOWL

MATERIAL: PET

| PACK                        |                                            |  |  |  |
|-----------------------------|--------------------------------------------|--|--|--|
| PCS/PACK                    | 50 PCS                                     |  |  |  |
| PART NR.                    | PBL012BIO50B                               |  |  |  |
| EAN                         | 8055715784082                              |  |  |  |
| MATERIAL                    | PE-LD bag                                  |  |  |  |
| LABEL                       | SignorBIO - Paper                          |  |  |  |
| вох                         |                                            |  |  |  |
| PACK/BOX                    | 10                                         |  |  |  |
| UNITS/BOX                   | 500                                        |  |  |  |
| DIMENSIONS<br>(LxWxH)       | 21.65 x 9.1 x 13.4 in • 550 x 230 x 340 mm |  |  |  |
| WEIGHT                      | 5.5 lb • 2,5 Kg                            |  |  |  |
| MATERIAL                    | corrugated paper                           |  |  |  |
| LABEL                       | SignorBIO - Printed                        |  |  |  |
| PALLET                      |                                            |  |  |  |
| BOXES/PALLET                | 42                                         |  |  |  |
| ARRANGEMENT                 | 7 boxes x 6 layers                         |  |  |  |
| HEIGHT<br>(PALLET INCLUDED) | about 86 in • about 2184 mm                |  |  |  |
| ТҮРЕ                        | EPAL 31.5 x 47.2 in • EPAL 80 x 120 cm     |  |  |  |