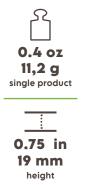

|  |  |  |
| DIMENSIONS<br>(LxWxH)       | 18.3 x 16 x 23 in • 465 x 405 x 585 mm |  |  |  |
| WEIGHT                      | 13.5 lb • 6,1 Kg                       |  |  |  |
| MATERIAL                    | corrugated paper                       |  |  |  |
| LABEL                       | SignorBIO - Printed                    |  |  |  |
|                             | PALLET                                 |  |  |  |
| BOXES/PALLET                | 12                                     |  |  |  |
| ARRANGEMENT                 | 4 boxes x 3 layers                     |  |  |  |
| HEIGHT<br>(PALLET INCLUDED) | about 74.8 in • about 1899 mm          |  |  |  |
| TYPE                        | EPAL 31.5 x 47.2 in • EPAL 80 x 120 cm |  |  |  |

ø 4.5 in • ø 115 mm



Weights and measurements may vary by ± 5%.

## **DISPOSAL:**

| PRODUCT | PAPER   | (81)<br>C/PAP | LABEL | PAPER | PAP PAP   |
|---------|---------|---------------|-------|-------|-----------|
| PACK    | PLASTIC | PE-LD         | вох   | PAPER | 20<br>PAP |

## THE PRODUCT IS MADE ENTIRELY OF PAPER AND IS THEREFORE COMPLETELY RECYCLABLE.

COMPLIANCE: Suitable for coming into contact with food according to the **Regulation (EC) No. 1935/2004** and amendments. Compliant with the **EU Directive 94/62/EC** restrictions on the presence of heavy metals. It does not contain substances subject to restrictions according to the current legislation on Food Contact Materials. Product made with pure cellulose paper.

This is a disposable product. Keep the product in a dry place, away from any heat