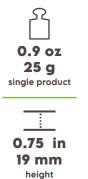

IONS<br>(LxWxH)       | 30 x 23.2 x 12.2 in • 760 x 590 x 310 mm |  |  |  |  |
| WEIGHT                      | 17.6 lb • 8 Kg                           |  |  |  |  |
| MATERIAL                    | corrugated paper                         |  |  |  |  |
| LABEL                       | SignorBIO - Printed                      |  |  |  |  |
| PALLET                      |                                          |  |  |  |  |
| BOXES/PALLET                | 12                                       |  |  |  |  |
| ARRANGEMENT                 | 2 boxes x 6 layers                       |  |  |  |  |
| HEIGHT<br>(PALLET INCLUDED) | about 78.9 in • about 2004 mm            |  |  |  |  |
| ТҮРЕ                        | EPAL 31.5 x 47.2 in • EPAL 80 x 120 cm   |  |  |  |  |

## ø 7.3 in • ø 185 mm



Weights and measurements may vary by ± 5%.

## **DISPOSAL:**

| PRODUCT | PAPER   | C/PAP | LABEL | PAPER | PAP       |
|---------|---------|-------|-------|-------|-----------|
| PACK    | PLASTIC | PE-LD | вох   | PAPER | 20<br>PAP |

## THE PRODUCT IS MADE ENTIRELY OF PAPER AND IS THEREFORE COMPLETELY RECYCLABLE.

COMPLIANCE: Suitable for coming into contact with food according to the **Regulation (EC) No. 1935/2004** and amendments. Compliant with the **EU Directive 94/62/EC** restrictions on the presence of heavy metals. It does not contain substances subject to restrictions according to the current legislation on Food Contact Materials. Product made with pure cellulose paper.

This is a disposable product. Keep the product in a dry place, away from any heat source (0°C +35°).