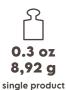

## **SLIM BOWL** 8 oz • **250** ml

MATERIAL: PE-coated cardboard (320+18 g/m²)

**COLOR:** Kraft

| PACK                        |                                           |  |  |  |  |
|-----------------------------|-------------------------------------------|--|--|--|--|
| PCS/PACK                    | 25 PCS                                    |  |  |  |  |
| PART NR.                    | PBC104BIO25C                              |  |  |  |  |
| EAN                         | 8055715783825                             |  |  |  |  |
| MATERIAL                    | PE-LD bag                                 |  |  |  |  |
| LABEL                       | SignorBIO - Paper                         |  |  |  |  |
| вох                         |                                           |  |  |  |  |
| PACK/BOX                    | 20                                        |  |  |  |  |
| UNITS/BOX                   | 500                                       |  |  |  |  |
| DIMENSIONS<br>(LxWxH)       | 19.5 x 15.6 x 11.4 in • 495 x 395 x 290mm |  |  |  |  |
| WEIGHT                      | 10.9 lb • 4,96 Kg                         |  |  |  |  |
| MATERIAL                    | corrugated paper                          |  |  |  |  |
| LABEL                       | SignorBIO - Printed                       |  |  |  |  |
| PALLET                      |                                           |  |  |  |  |
| BOXES/PALLET                | 28                                        |  |  |  |  |
| ARRANGEMENT                 | 4 boxes x 7 layers                        |  |  |  |  |
| HEIGHT<br>(PALLET INCLUDED) | about 85.6 in • 2174 mm                   |  |  |  |  |
| ТҮРЕ                        | EPAL 31.5 x 47.2 in • EPAL 80 x 120 cm    |  |  |  |  |

Weights and measurements may vary by ± 5%.