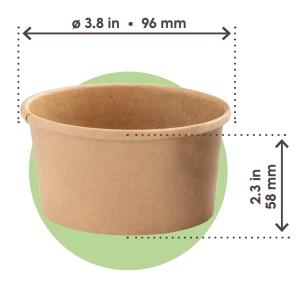

## **SLIM BOWL** 8 oz • **250** ml

MATERIAL: PE-coated cardboard (320+18 g/m²)

**COLOR:** Kraft

| PACK                        |                                           |  |  |  |  |
|-----------------------------|-------------------------------------------|--|--|--|--|
| PCS/PACK                    | 25 PCS                                    |  |  |  |  |
| PART NR.                    | PBC104BIO25C                              |  |  |  |  |
| EAN                         | 8055715783825                             |  |  |  |  |
| MATERIAL                    | PE-LD bag                                 |  |  |  |  |
| LABEL                       | SignorBIO - Paper                         |  |  |  |  |
| вох                         |                                           |  |  |  |  |
| PACK/BOX                    | 20                                        |  |  |  |  |
| UNITS/BOX                   | 500                                       |  |  |  |  |
| DIMENSIONS<br>(LxWxH)       | 19.5 x 15.6 x 11.4 in • 495 x 395 x 290mm |  |  |  |  |
| WEIGHT                      | 10.9 lb • 4,96 Kg                         |  |  |  |  |
| MATERIAL                    | corrugated paper                          |  |  |  |  |
| LABEL                       | SignorBIO - Printed                       |  |  |  |  |
| PALLET                      |                                           |  |  |  |  |
| BOXES/PALLET                | 28                                        |  |  |  |  |
| ARRANGEMENT                 | 4 boxes x 7 layers                        |  |  |  |  |
| HEIGHT<br>(PALLET INCLUDED) | about 85.6 in • 2174 mm                   |  |  |  |  |
| ТҮРЕ                        | EPAL 31.5 x 47.2 in • EPAL 80 x 120 cm    |  |  |  |  |