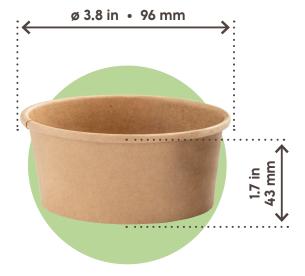

## **SLIM BOWL 6** oz • **180** ml

MATERIAL: PE-coated cardboard (320+18 g/m²)

**COLOR:** Kraft

| PACK                        |                                           |  |  |  |
|-----------------------------|-------------------------------------------|--|--|--|
| PCS/PACK                    | 25 PCS                                    |  |  |  |
| PART NR.                    | PBC103BIO25C                              |  |  |  |
| EAN                         | 8055715783818                             |  |  |  |
| MATERIAL                    | PE-LD bag                                 |  |  |  |
| LABEL                       | SignorBIO - Paper                         |  |  |  |
| вох                         |                                           |  |  |  |
| PACK/BOX                    | 20                                        |  |  |  |
| UNITS/BOX                   | 500                                       |  |  |  |
| <b>DIMENSIONS</b> (LxWxH)   | 19.3 x 15.3 x 9.8 in • 490 x 390 x 250 mm |  |  |  |
| WEIGHT                      | 10 lb • 4,53 Kg                           |  |  |  |
| MATERIAL                    | corrugated paper                          |  |  |  |
| LABEL                       | SignorBIO - Printed                       |  |  |  |
| PALLET                      |                                           |  |  |  |
| BOXES/PALLET                | 32                                        |  |  |  |
| ARRANGEMENT                 | 4 boxes x 8 layers                        |  |  |  |
| HEIGHT<br>(PALLET INCLUDED) | about 84.4 in • 2144 mm                   |  |  |  |
| ТҮРЕ                        | EPAL 31.5 x 47.2 in • EPAL 80 x 120 cm    |  |  |  |