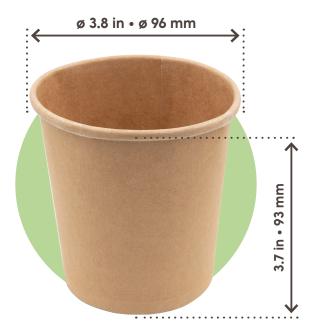

## **SLIM BOWL 16** oz • **480** ml

MATERIAL: PE-coated cardboard (320+18 g/m²)

**COLORS:** Kraft

| PACK                        |                                            |  |  |  |
|-----------------------------|--------------------------------------------|--|--|--|
| PCS/PACK                    | 25 PCS                                     |  |  |  |
| PART NR.                    | PBC101BIO25C                               |  |  |  |
| EAN                         | 8055715783504                              |  |  |  |
| MATERIAL                    | PE-LD bag                                  |  |  |  |
| LABEL                       | SignorBIO - Paper                          |  |  |  |
| вох                         |                                            |  |  |  |
| PACK/BOX                    | 20                                         |  |  |  |
| UNITS/BOX                   | 500                                        |  |  |  |
| DIMENSIONS<br>(LxWxH)       | 19.5 x 15.5 x 13.4 in • 495 x 395 x 340 mm |  |  |  |
| WEIGHT                      | 14.7 lb • 6,65 Kg                          |  |  |  |
| MATERIAL                    | corrugated paper                           |  |  |  |
| LABEL                       | SignorBIO - Printed                        |  |  |  |
| PALLET                      |                                            |  |  |  |
| BOXES/PALLET                | 24                                         |  |  |  |
| ARRANGEMENT                 | 4 boxes x 6 layers                         |  |  |  |
| HEIGHT<br>(PALLET INCLUDED) | about 86 in • 2184 mm                      |  |  |  |
| ТҮРЕ                        | EPAL 31.5 x 47.2 in • EPAL 80 x 120 cm     |  |  |  |
|                             |                                            |  |  |  |