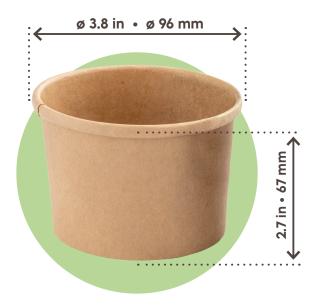

## **SLIM BOWL 12** oz • **360** ml

MATERIAL: PE-coated cardboard (320+18 g/m²)

**COLORS:** Kraft

|                             | PACK                                     |  |  |  |  |  |
|-----------------------------|------------------------------------------|--|--|--|--|--|
| PCS/PACK                    | 25 PCS                                   |  |  |  |  |  |
| PART NR.                    | PBC100BIO25C                             |  |  |  |  |  |
| EAN                         | 8055715783498                            |  |  |  |  |  |
| MATERIAL                    | PE-LD bag                                |  |  |  |  |  |
| LABEL                       | SignorBIO - Paper                        |  |  |  |  |  |
| вох                         |                                          |  |  |  |  |  |
| PACK/BOX                    | 20                                       |  |  |  |  |  |
| UNITS/BOX                   | 500                                      |  |  |  |  |  |
| DIMENSIONS<br>(LxWxH)       | 19.5 x 15.5 x 12 in • 495 x 395 x 305 mm |  |  |  |  |  |
| WEIGHT                      | 12.8 lb • 5,8 Kg                         |  |  |  |  |  |
| MATERIAL                    | corrugated paper                         |  |  |  |  |  |
| LABEL                       | SignorBIO - Printed                      |  |  |  |  |  |
|                             | PALLET                                   |  |  |  |  |  |
| BOXES/PALLET                | 28                                       |  |  |  |  |  |
| ARRANGEMENT                 | 4 boxes x 7 layers                       |  |  |  |  |  |
| HEIGHT<br>(PALLET INCLUDED) | about 89.7 in • 2279 mm                  |  |  |  |  |  |
| TYPE                        | EPAL 31.5 x 47.2 in • EPAL 80 x 120 cm   |  |  |  |  |  |