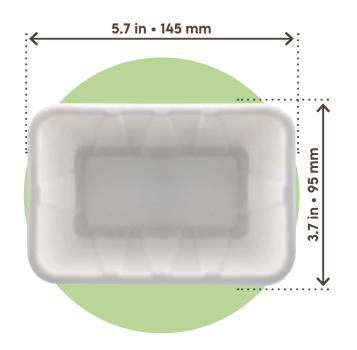

## CHIPS TRAY 5.7"X3.7" • 14,5X9,5 mm

**MATERIAL:** Sugarcane fibre

| PACK                        |                                            |  |  |  |
|-----------------------------|--------------------------------------------|--|--|--|
| PCS/PACK                    | 125 pz                                     |  |  |  |
| PART NR.                    | BTR010BIO125B                              |  |  |  |
| EAN                         | 8055715783382                              |  |  |  |
| MATERIAL                    | PE-LD bag                                  |  |  |  |
| LABEL                       | SignorBIO - Paper                          |  |  |  |
| вох                         |                                            |  |  |  |
| PACK/BOX                    | 8                                          |  |  |  |
| UNITS/BOX                   | 1000                                       |  |  |  |
| DIMENSIONS<br>(LxWxH)       | 15.7 x 11.8 x 13.8 in • 400 x 300 x 350 mm |  |  |  |
| WEIGHT                      | 24.3 lb • 11 Kg                            |  |  |  |
| MATERIAL                    | corrugated paper                           |  |  |  |
| LABEL                       | SignorBIO - Printed                        |  |  |  |
| PALLET                      |                                            |  |  |  |
| BOXES/PALLET                | 36                                         |  |  |  |
| ARRANGEMENT                 | 6 boxes x 6 layers                         |  |  |  |
| HEIGHT<br>(PALLET INCLUDED) | about <b>76.5</b> in • <b>1944</b> mm      |  |  |  |
| ТҮРЕ                        | EPAL 31.5 x 47.2 in • EPAL 80 x 120 cm     |  |  |  |