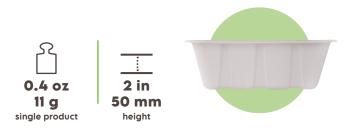

## CHIPS TRAY 5.7"X3.7" • 14,5X9,5 mm

**MATERIAL:** Sugarcane fibre

| PACK                        |                                            |  |  |  |
|-----------------------------|--------------------------------------------|--|--|--|
| PCS/PACK                    | 125 pz                                     |  |  |  |
| PART NR.                    | BTR010BIO125B                              |  |  |  |
| EAN                         | 8055715783382                              |  |  |  |
| MATERIAL                    | PE-LD bag                                  |  |  |  |
| LABEL                       | SignorBIO - Paper                          |  |  |  |
| вох                         |                                            |  |  |  |
| PACK/BOX                    | 8                                          |  |  |  |
| UNITS/BOX                   | 1000                                       |  |  |  |
| DIMENSIONS<br>(LxWxH)       | 15.7 x 11.8 x 13.8 in • 400 x 300 x 350 mm |  |  |  |
| WEIGHT                      | 24.3 lb • 11 Kg                            |  |  |  |
| MATERIAL                    | corrugated paper                           |  |  |  |
| LABEL                       | SignorBIO - Printed                        |  |  |  |
| PALLET                      |                                            |  |  |  |
| BOXES/PALLET                | 36                                         |  |  |  |
| ARRANGEMENT                 | 6 boxes x 6 layers                         |  |  |  |
| HEIGHT<br>(PALLET INCLUDED) | about <b>76.5</b> in • <b>1944</b> mm      |  |  |  |
| ТҮРЕ                        | EPAL 31.5 x 47.2 in • EPAL 80 x 120 cm     |  |  |  |