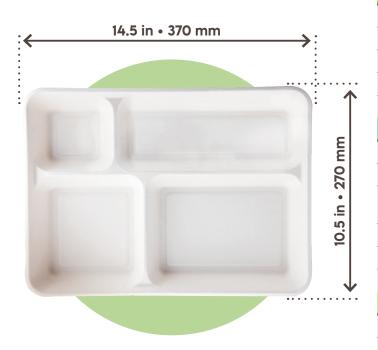

## TRAY 4 COMPARTMENTS

**MATERIAL:** Sugarcane fibre

| PACK                        |                                            |  |  |  |
|-----------------------------|--------------------------------------------|--|--|--|
| PCS/PACK                    | 40 PCS                                     |  |  |  |
| PART NR.                    | BTR001BIO40B                               |  |  |  |
| EAN                         | 8055715783245                              |  |  |  |
| MATERIAL                    | PE-LD bag                                  |  |  |  |
| LABEL                       | SignorBIO - Paper                          |  |  |  |
| вох                         |                                            |  |  |  |
| PACK/BOX                    | 4                                          |  |  |  |
| UNITS/BOX                   | 160                                        |  |  |  |
| DIMENSIONS<br>(LxWxH)       | 15.3 x 11.4 x 12.6 in • 390 x 290 x 320 mm |  |  |  |
| WEIGHT                      | 18.7 lb • 8,5 Kg                           |  |  |  |
| MATERIAL                    | corrugated paper                           |  |  |  |
| LABEL                       | SignorBIO - Printed                        |  |  |  |
| PALLET                      |                                            |  |  |  |
| BOXES/PALLET                | 36                                         |  |  |  |
| ARRANGEMENT                 | 6 boes x 6 layers                          |  |  |  |
| HEIGHT<br>(PALLET INCLUDED) | about 81.3 in • 2064 mm                    |  |  |  |
| ТҮРЕ                        | EPAL 31.5 x 47.2 in • EPAL 80 x 120 cm     |  |  |  |