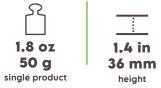

## TRAY 4 COMPARTMENTS

**MATERIAL:** Sugarcane fibre

| PACK                        |                                            |  |  |  |
|-----------------------------|--------------------------------------------|--|--|--|
| PCS/PACK                    | 40 PCS                                     |  |  |  |
| PART NR.                    | BTR001BIO40B                               |  |  |  |
| EAN                         | 8055715783245                              |  |  |  |
| MATERIAL                    | PE-LD bag                                  |  |  |  |
| LABEL                       | SignorBIO - Paper                          |  |  |  |
| вох                         |                                            |  |  |  |
| PACK/BOX                    | 4                                          |  |  |  |
| UNITS/BOX                   | 160                                        |  |  |  |
| DIMENSIONS<br>(LxWxH)       | 15.3 x 11.4 x 12.6 in • 390 x 290 x 320 mm |  |  |  |
| WEIGHT                      | 18.7 lb • 8,5 Kg                           |  |  |  |
| MATERIAL                    | corrugated paper                           |  |  |  |
| LABEL                       | SignorBIO - Printed                        |  |  |  |
| PALLET                      |                                            |  |  |  |
| BOXES/PALLET                | 36                                         |  |  |  |
| ARRANGEMENT                 | 6 boes x 6 layers                          |  |  |  |
| HEIGHT<br>(PALLET INCLUDED) | about 81.3 in • 2064 mm                    |  |  |  |
| ТҮРЕ                        | EPAL 31.5 x 47.2 in • EPAL 80 x 120 cm     |  |  |  |

Weights and measurements may vary by ± 5%.