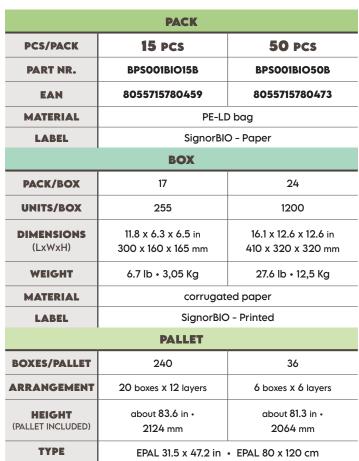

## PLATE 6.3"X6.3" · 16X16 cm

**MATERIAL:** Sugarcane fibre



## 6.3 in • 160 mm

| 0.6 oz        | 0.5 in |
|---------------|--------|
| 10 g          | 13 mm  |
| ingle product | height |
|               |        |

Weights and measurements may vary by  $\pm$  5%.

## **DISPOSAL:**

| PRODUCT | ORGANIC (21)  | LABEL | PAPER (22) |
|---------|---------------|-------|------------|
| PACK    | PLASTIC PE-LD | вох   | PAPER (20) |

THE PRODUCT IS MADE ENTIRELY WITH SUGARCANE FIBRE AND IS THEREFORE BIODEGRADABLE IN NATURE AND 100% COMPOSTABLE.

COMPLIANCE: Suitable for coming into contact with food according to the **Regulation (EC) No. 1935/2004** and amendments. Compliant with the **EU Directive 94/62/EC** restrictions on the presence of heavy metals. It does not contain substances subject to restrictions according to the current legislation on Food