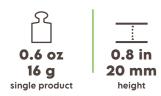

## PLATE 10"X8" • 26X20 cm

**MATERIAL:** Sugarcane fibre

| MATERIAL: Sugurcule libre   |                                                |                                              |                                              |  |  |  |
|-----------------------------|------------------------------------------------|----------------------------------------------|----------------------------------------------|--|--|--|
| РАСК                        |                                                |                                              |                                              |  |  |  |
| PCS/PACK                    | 15 PCS                                         | <b>50</b> PCS                                | 125 PCS                                      |  |  |  |
| PART NR.                    | BPO001BIO15B                                   | BPO001BIO50B                                 | BPO001BI0125B                                |  |  |  |
| EAN                         | 8055715780367                                  | 8055715780381                                | 8055715783115                                |  |  |  |
| MATERIAL                    | PE-LD bag                                      |                                              |                                              |  |  |  |
| LABEL                       | SignorBIC                                      | SignorBIO - Paper SignorBIO - Prir           |                                              |  |  |  |
| BOX                         |                                                |                                              |                                              |  |  |  |
| PACK/BOX                    | 20                                             | 10                                           | 8                                            |  |  |  |
| UNITS/BOX                   | 300                                            | 500                                          | 1000                                         |  |  |  |
| DIMENSIONS<br>(LxWxH)       | 16.1 x 10.6 x 16.1 in<br>410 x 270 x 410<br>mm | 11 x 15.7 x 18.1 in<br>280 x 400 x 460<br>mm | 21.1 x 16.1 x 15 in<br>535 x 410 x 380<br>mm |  |  |  |
| WEIGHT                      | 11.7 lb • 5,3 Kg                               | 18.7 lb • 8,5 Kg                             | 36.4 lb • 16,5 Kg                            |  |  |  |
| MATERIAL                    | corrugated paper                               |                                              |                                              |  |  |  |
| LABEL                       | SignorBIO - Printed                            |                                              |                                              |  |  |  |
| PALLET                      |                                                |                                              |                                              |  |  |  |
| <b>BOXES/PALLET</b>         | 30                                             | 32                                           | 20                                           |  |  |  |
| ARRANGEMENT                 | 6 boxes x 5 layers                             | 8 boxes x 4 layers                           | 4 boxes x 5 layers                           |  |  |  |
| HEIGHT<br>(PALLET INCLUDED) | about 86.4 in •<br>2194 mm                     | about 78.1 in •<br>1984 mm                   | about 80.5 in •<br>2044 mm                   |  |  |  |
| ТҮРЕ                        | EPAL 31.5 x 47.2 in • EPAL 80 x 120 cm         |                                              |                                              |  |  |  |

Weights and measurements may vary by ± 5%.