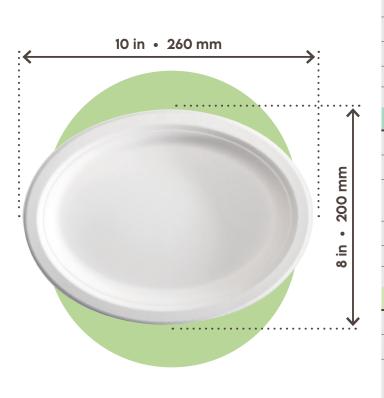

## PLATE 10"X8" • 26X20 cm

**MATERIAL:** Sugarcane fibre

| MATERIAL: Sugurcule libre   |                                                |                                              |                                              |  |  |  |
|-----------------------------|------------------------------------------------|----------------------------------------------|----------------------------------------------|--|--|--|
| РАСК                        |                                                |                                              |                                              |  |  |  |
| PCS/PACK                    | 15 PCS                                         | <b>50</b> PCS                                | 125 PCS                                      |  |  |  |
| PART NR.                    | BPO001BIO15B                                   | BPO001BIO50B                                 | BPO001BI0125B                                |  |  |  |
| EAN                         | 8055715780367                                  | 8055715780381                                | 8055715783115                                |  |  |  |
| MATERIAL                    | PE-LD bag                                      |                                              |                                              |  |  |  |
| LABEL                       | SignorBIC                                      | SignorBIO - Paper SignorBIO - Prir           |                                              |  |  |  |
| BOX                         |                                                |                                              |                                              |  |  |  |
| PACK/BOX                    | 20                                             | 10                                           | 8                                            |  |  |  |
| UNITS/BOX                   | 300                                            | 500                                          | 1000                                         |  |  |  |
| DIMENSIONS<br>(LxWxH)       | 16.1 x 10.6 x 16.1 in<br>410 x 270 x 410<br>mm | 11 x 15.7 x 18.1 in<br>280 x 400 x 460<br>mm | 21.1 x 16.1 x 15 in<br>535 x 410 x 380<br>mm |  |  |  |
| WEIGHT                      | 11.7 lb • 5,3 Kg                               | 18.7 lb • 8,5 Kg                             | 36.4 lb • 16,5 Kg                            |  |  |  |
| MATERIAL                    | corrugated paper                               |                                              |                                              |  |  |  |
| LABEL                       | SignorBIO - Printed                            |                                              |                                              |  |  |  |
| PALLET                      |                                                |                                              |                                              |  |  |  |
| <b>BOXES/PALLET</b>         | 30                                             | 32                                           | 20                                           |  |  |  |
| ARRANGEMENT                 | 6 boxes x 5 layers                             | 8 boxes x 4 layers                           | 4 boxes x 5 layers                           |  |  |  |
| HEIGHT<br>(PALLET INCLUDED) | about 86.4 in •<br>2194 mm                     | about 78.1 in •<br>1984 mm                   | about 80.5 in •<br>2044 mm                   |  |  |  |
| ТҮРЕ                        | EPAL 31.5 x 47.2 in • EPAL 80 x 120 cm         |                                              |                                              |  |  |  |