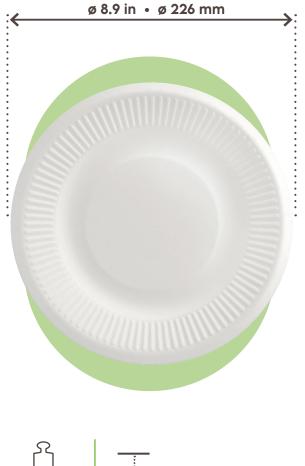

|  |  |  |
| DIMENSIONS<br>(LxWxH)       | 18.1 x 9.3 x 10.6 in • 460 x 235 x 270 mm |  |  |  |
| WEIGHT                      | 39.9 lb • 14 Kg                           |  |  |  |
| MATERIAL                    | corrugated paper                          |  |  |  |
| LABEL                       | SignorBIO - Printed                       |  |  |  |
| PALLET                      |                                           |  |  |  |
| <b>BOXES/PALLET</b>         | 42                                        |  |  |  |
| ARRANGEMENT                 | 7 boxes x 6 layers                        |  |  |  |
| HEIGHT<br>(PALLET INCLUDED) | about 69.5 in • 1764 mm                   |  |  |  |
| ТҮРЕ                        | EPAL 31.5 x 47.2 in • EPAL 80 x 120 cm    |  |  |  |





| DISPOSAL: |         |            |     |       |           |  |
|-----------|---------|------------|-----|-------|-----------|--|
| PRODUCT   | ORGANIC | AP<br>PAP  | вох | PAPER | 22<br>PAP |  |
| PACK      | PLASTIC | A<br>PE-LD |     |       |           |  |

Weights and measurements may vary by ± 5%.

## THE PRODUCT IS MADE ENTIRELY WITH SUGARCANE FIBRE AND IS THEREFORE BIODEGRADABLE IN NATURE AND 100% COMPOSTABLE.

**COMPLIANCE:** Suitable for coming into contact with food according to the **Regulation (EC) No. 1935/2004** and amendments. Compliant with the **EU Directive 94/62/EC** restrictions on the presence of heavy metals. It does not contain substances subject to restrictions according to the current legislation on Food Contact Materials. Compliant with UNI EN 13432:2002 s