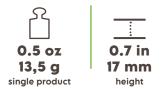

|  |  |  |
| DIMENSIONS<br>(LxWxH)       | 18.1 x 9.3 x 10.6 in • 460 x 235 x 270 mm |  |  |  |
| WEIGHT                      | 39.9 lb • 14 Kg                           |  |  |  |
| MATERIAL                    | corrugated paper                          |  |  |  |
| LABEL                       | SignorBIO - Printed                       |  |  |  |
| PALLET                      |                                           |  |  |  |
| <b>BOXES/PALLET</b>         | 42                                        |  |  |  |
| ARRANGEMENT                 | 7 boxes x 6 layers                        |  |  |  |
| HEIGHT<br>(PALLET INCLUDED) | about 69.5 in • 1764 mm                   |  |  |  |
| ТҮРЕ                        | EPAL 31.5 x 47.2 in • EPAL 80 x 120 cm    |  |  |  |





| DISPOSAL: |         |            |     |       |           |  |
|-----------|---------|------------|-----|-------|-----------|--|
| PRODUCT   | ORGANIC | AP<br>PAP  | вох | PAPER | 22<br>PAP |  |
| PACK      | PLASTIC | A<br>PE-LD |     |       |           |  |

Weights and measurements may vary by ± 5%.

## THE PRODUCT IS MADE ENTIRELY WITH SUGARCANE FIBRE AND IS THEREFORE BIODEGRADABLE IN NATURE AND 100% COMPOSTABLE.

**COMPLIANCE:** Suitable for coming into contact with food according to the **Regulation (EC) No. 1935/2004** and amendments. Compliant with the **EU Directive 94/62/EC** restrictions on the presence of heavy metals. It does not contain substances subject to restrictions according to the current legislation on Food Contact Materials. Compliant with UNI EN 13432:2002 sta