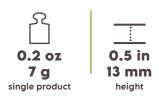

ø 7 in • ø 177 mm

י∢

**MATERIAL:** Source-reduced bagasse

|                             | DACK                                      |  |  |  |  |  |  |
|-----------------------------|-------------------------------------------|--|--|--|--|--|--|
| PACK                        |                                           |  |  |  |  |  |  |
| PCS/PACK                    | 125 PCS                                   |  |  |  |  |  |  |
| PART NR.                    | BPC011BIO125B                             |  |  |  |  |  |  |
| EAN                         | 8055715783221                             |  |  |  |  |  |  |
| MATERIAL                    | PE-LD bag                                 |  |  |  |  |  |  |
| LABEL                       | SignorBIO - Printed                       |  |  |  |  |  |  |
| BOX                         |                                           |  |  |  |  |  |  |
| PACK/BOX                    | 8                                         |  |  |  |  |  |  |
| UNITS/BOX                   | 1000                                      |  |  |  |  |  |  |
| DIMENSIONS<br>(LxWxH)       | 14.4 x 7.3 x 12.2 in • 365 x 185 x 310 mm |  |  |  |  |  |  |
| WEIGHT                      | 16.5 lb • 7,5 Kg                          |  |  |  |  |  |  |
| MATERIAL                    | corrugated paper                          |  |  |  |  |  |  |
| LABEL                       | SignorBIO - Printed                       |  |  |  |  |  |  |
| PALLET                      |                                           |  |  |  |  |  |  |
| <b>BOXES/PALLET</b>         | 72                                        |  |  |  |  |  |  |
| ARRANGEMENT                 | 12 boxes x 6 layers                       |  |  |  |  |  |  |
| HEIGHT<br>(PALLET INCLUDED) | about 78.9 in • about 2004 mm             |  |  |  |  |  |  |
| ТҮРЕ                        | EPAL 31.5 x 47.2 in • EPAL 80 x 120 cm    |  |  |  |  |  |  |