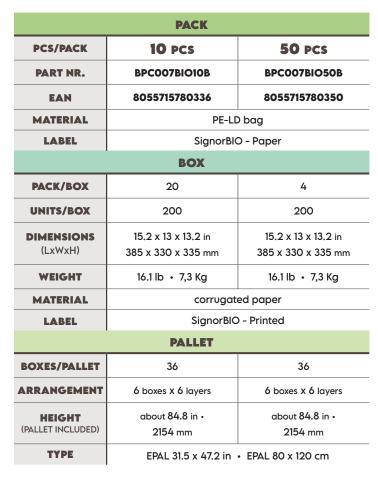

## PLATE 12.8" · 32,5 cm

**MATERIAL:** Sugarcane fibre

## DISPOSAL:

| PRODUCT | ORGANIC (21) | LABEL | PAPER 2 | 22<br>PAP |
|---------|--------------|-------|---------|-----------|
| PACK    | PLASTIC 4    | вох   | PAPER 2 | 20<br>PAP |