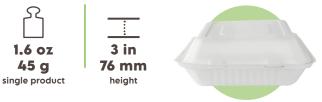

## 3-COMP LUNCH BOX 23X23 41 oz • 1200 ml

**MATERIAL:** Sugarcane fibre

| PACK                        |                                          |  |  |
|-----------------------------|------------------------------------------|--|--|
| PCS/PACK                    | <b>50</b> PCS                            |  |  |
| PART NR.                    | BLS003BIO50B                             |  |  |
| EAN                         | 8055715782941                            |  |  |
| MATERIAL                    | PE-LD bag                                |  |  |
| LABEL                       | SignorBIO - Paper                        |  |  |
| вох                         |                                          |  |  |
| PACK/BOX                    | 4                                        |  |  |
| UNITS/BOX                   | 200                                      |  |  |
| DIMENSIONS<br>(LxWxH)       | 16.1 x 10 x 18.9 in • 410 x 255 x 480 mm |  |  |
| WEIGHT                      | 21 lb • 9,5 Kg                           |  |  |
| MATERIAL                    | corrugated paper                         |  |  |
| LABEL                       | SignorBIO - Printed                      |  |  |
| PALLET                      |                                          |  |  |
| BOXES/PALLET                | 28                                       |  |  |
| ARRANGEMENT                 | 7 boxes x 4 layers                       |  |  |
| HEIGHT<br>(PALLET INCLUDED) | about 81.3 in • about 2064 mm            |  |  |
| ТҮРЕ                        | EPAL 31.5 x 47.2 in • EPAL 80 x 120 cm   |  |  |