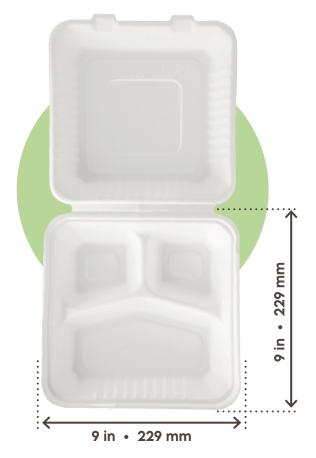

## 3-COMP LUNCH BOX 23X23 41 oz • 1200 ml

**MATERIAL:** Sugarcane fibre

| PACK                        |                                          |  |  |
|-----------------------------|------------------------------------------|--|--|
| PCS/PACK                    | <b>50</b> PCS                            |  |  |
| PART NR.                    | BLS003BIO50B                             |  |  |
| EAN                         | 8055715782941                            |  |  |
| MATERIAL                    | PE-LD bag                                |  |  |
| LABEL                       | SignorBIO - Paper                        |  |  |
| вох                         |                                          |  |  |
| PACK/BOX                    | 4                                        |  |  |
| UNITS/BOX                   | 200                                      |  |  |
| DIMENSIONS<br>(LxWxH)       | 16.1 x 10 x 18.9 in • 410 x 255 x 480 mm |  |  |
| WEIGHT                      | 21 lb • 9,5 Kg                           |  |  |
| MATERIAL                    | corrugated paper                         |  |  |
| LABEL                       | SignorBIO - Printed                      |  |  |
| PALLET                      |                                          |  |  |
| BOXES/PALLET                | 28                                       |  |  |
| ARRANGEMENT                 | 7 boxes x 4 layers                       |  |  |
| HEIGHT<br>(PALLET INCLUDED) | about 81.3 in • about 2064 mm            |  |  |
| ТҮРЕ                        | EPAL 31.5 x 47.2 in • EPAL 80 x 120 cm   |  |  |