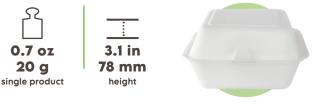

## LUNCH BOX 15X15 15 oz • 450 ml

**MATERIAL:** Sugarcane fibre

| PACK                     |                                            |  |  |  |
|--------------------------|--------------------------------------------|--|--|--|
| PCS/PACK                 | 50 PCS                                     |  |  |  |
| PART NR.                 | BLS001BIO50B                               |  |  |  |
| EAN                      | 8055715780923                              |  |  |  |
| MATERIAL                 | PE-LD bag                                  |  |  |  |
| LABEL                    | SignorBIO - Paper                          |  |  |  |
| вох                      |                                            |  |  |  |
| PACK/BOX                 | 10                                         |  |  |  |
| UNITS/BOX                | 500                                        |  |  |  |
| DIMENSIONS<br>(LxWxH)    | 20.5 x 13.2 x 13.2 in • 520 x 335 x 335 mm |  |  |  |
| WEIGHT                   | 23.1 lb • 10,5 Kg                          |  |  |  |
| MATERIAL                 | corrugated paper                           |  |  |  |
| LABEL                    | SignorBIO - Printed                        |  |  |  |
| PALLET                   |                                            |  |  |  |
| BOXES/PALLET             | 20                                         |  |  |  |
| ARRANGEMENT              | 4 boxes x 5 layers                         |  |  |  |
| HEIGHT (PALLET INCLUDED) | about 71.6 in • 1819 mm                    |  |  |  |
| ТҮРЕ                     | EPAL 31.5 x 47.2 in • EPAL 80 x 120 cm     |  |  |  |