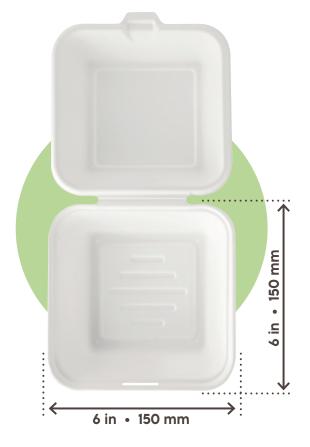

## LUNCH BOX 15X15 15 oz • 450 ml

**MATERIAL:** Sugarcane fibre

| PACK                     |                                            |  |  |  |
|--------------------------|--------------------------------------------|--|--|--|
| PCS/PACK                 | 50 PCS                                     |  |  |  |
| PART NR.                 | BLS001BIO50B                               |  |  |  |
| EAN                      | 8055715780923                              |  |  |  |
| MATERIAL                 | PE-LD bag                                  |  |  |  |
| LABEL                    | SignorBIO - Paper                          |  |  |  |
| вох                      |                                            |  |  |  |
| PACK/BOX                 | 10                                         |  |  |  |
| UNITS/BOX                | 500                                        |  |  |  |
| DIMENSIONS<br>(LxWxH)    | 20.5 x 13.2 x 13.2 in • 520 x 335 x 335 mm |  |  |  |
| WEIGHT                   | 23.1 lb • 10,5 Kg                          |  |  |  |
| MATERIAL                 | corrugated paper                           |  |  |  |
| LABEL                    | SignorBIO - Printed                        |  |  |  |
| PALLET                   |                                            |  |  |  |
| BOXES/PALLET             | 20                                         |  |  |  |
| ARRANGEMENT              | 4 boxes x 5 layers                         |  |  |  |
| HEIGHT (PALLET INCLUDED) | about 71.6 in • 1819 mm                    |  |  |  |
| ТҮРЕ                     | EPAL 31.5 x 47.2 in • EPAL 80 x 120 cm     |  |  |  |