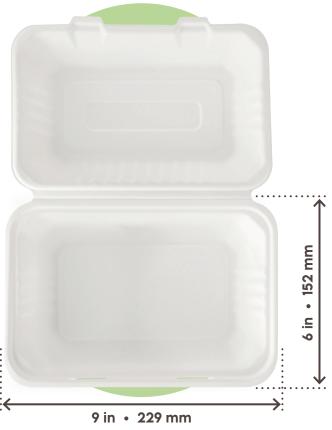

## **LUNCH BOX 15X23 34** oz • **1000** ml

**MATERIAL:** Sugarcane fibre

| $\mathcal{L}$  |        |  |
|----------------|--------|--|
|                |        |  |
| 1.1 oz         | 3.2 in |  |
| 30 g           | 81 mm  |  |
| single product | height |  |
|                |        |  |

Weights and measurements may vary by ± 5%.