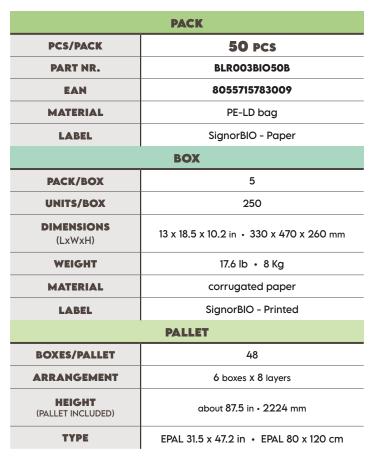

## **LUNCH BOX 15X23 34** oz • **1000** ml

**MATERIAL:** Sugarcane fibre

| $\mathcal{L}$  |        |  |
|----------------|--------|--|
|                |        |  |
| 1.1 oz         | 3.2 in |  |
| 30 g           | 81 mm  |  |
| single product | height |  |
|                |        |  |

Weights and measurements may vary by ± 5%.