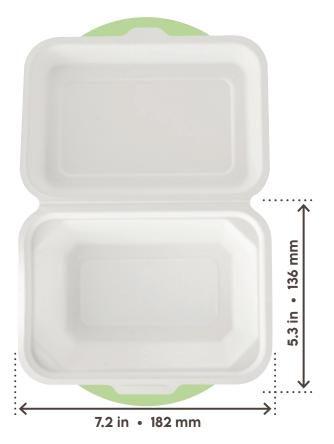

## **LUNCH BOX 13X18 20** oz • **600** ml

**MATERIAL:** Sugarcane fibre

| PACK                     |                                            |  |  |
|--------------------------|--------------------------------------------|--|--|
| PCS/PACK                 | 50 PCS                                     |  |  |
| PART NR.                 | BLR002BIO50B                               |  |  |
| EAN                      | 8055715781173                              |  |  |
| MATERIAL                 | PE-LD bag                                  |  |  |
| LABEL                    | SignorBIO - Paper                          |  |  |
| вох                      |                                            |  |  |
| PACK/BOX                 | 10                                         |  |  |
| UNITS/BOX                | 500                                        |  |  |
| DIMENSIONS<br>(LxWxH)    | 22.8 x 15.3 x 11.6 in • 580 x 390 x 295 mm |  |  |
| WEIGHT                   | 23.1 lb • 10,5 Kg                          |  |  |
| MATERIAL                 | corrugated paper                           |  |  |
| LABEL                    | SignorBIO - Printed                        |  |  |
| PALLET                   |                                            |  |  |
| BOXES/PALLET             | 24                                         |  |  |
| ARRANGEMENT              | 4 boxes x 6 layers                         |  |  |
| HEIGHT (PALLET INCLUDED) | about <b>75.3</b> in • 1914 mm             |  |  |
| TYPE                     | EPAL 31.5 x 47.2 in • EPAL 80 x 120 cm     |  |  |