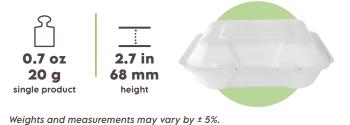

## **LUNCH BOX 13X18 20** oz • **600** ml

**MATERIAL:** Sugarcane fibre

| PACK                     |                                            |  |  |
|--------------------------|--------------------------------------------|--|--|
| PCS/PACK                 | 50 PCS                                     |  |  |
| PART NR.                 | BLR002BIO50B                               |  |  |
| EAN                      | 8055715781173                              |  |  |
| MATERIAL                 | PE-LD bag                                  |  |  |
| LABEL                    | SignorBIO - Paper                          |  |  |
| вох                      |                                            |  |  |
| PACK/BOX                 | 10                                         |  |  |
| UNITS/BOX                | 500                                        |  |  |
| DIMENSIONS<br>(LxWxH)    | 22.8 x 15.3 x 11.6 in • 580 x 390 x 295 mm |  |  |
| WEIGHT                   | 23.1 lb • 10,5 Kg                          |  |  |
| MATERIAL                 | corrugated paper                           |  |  |
| LABEL                    | SignorBIO - Printed                        |  |  |
| PALLET                   |                                            |  |  |
| BOXES/PALLET             | 24                                         |  |  |
| ARRANGEMENT              | 4 boxes x 6 layers                         |  |  |
| HEIGHT (PALLET INCLUDED) | about <b>75.3</b> in • 1914 mm             |  |  |
| TYPE                     | EPAL 31.5 x 47.2 in • EPAL 80 x 120 cm     |  |  |