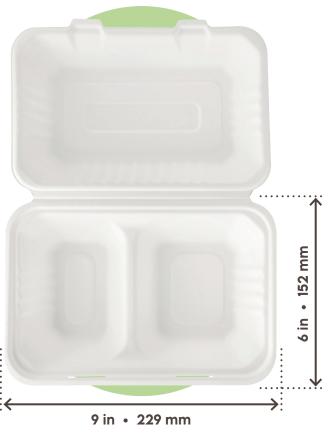

## 2-COMP LUNCH BOX 15X23 34 oz • 1000 ml

**MATERIAL:** Sugarcane fibre

| $\Omega$       | I      |     |  |
|----------------|--------|-----|--|
|                |        | 1   |  |
| 1.1 oz         | 3.2 in |     |  |
| 30 g           | 81 mm  |     |  |
| single product | height |     |  |
|                |        | F2/ |  |

Weights and measurements may vary by ± 5%.