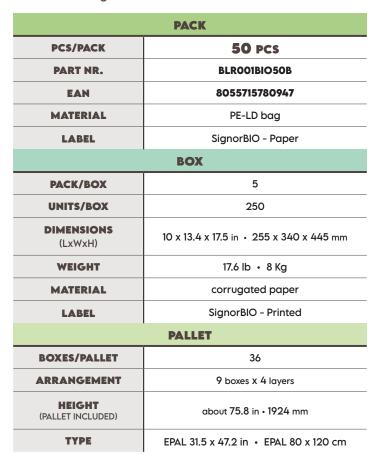

## 2-COMP LUNCH BOX 15X23 34 oz • 1000 ml

**MATERIAL:** Sugarcane fibre

| $\Omega$       | I      |     |  |
|----------------|--------|-----|--|
|                |        | 1   |  |
| 1.1 oz         | 3.2 in |     |  |
| 30 g           | 81 mm  |     |  |
| single product | height |     |  |
|                |        | F2/ |  |

Weights and measurements may vary by ± 5%.