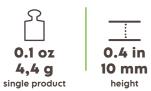

## ø 3.7 in • ø 95 mm



Weights and measurements may vary by ± 5%.

## **CUP LID 12** oz • **350** ml

**MATERIAL:** Sugarcane fibre

| PACK                        |                                            |  |  |
|-----------------------------|--------------------------------------------|--|--|
| PCS/PACK                    | <b>50</b> PCS                              |  |  |
| PART NR.                    | BGL006BIO50B                               |  |  |
| EAN                         | 8055715782576                              |  |  |
| MATERIAL                    | PE-LD bag                                  |  |  |
| LABEL                       | SignorBIO - Printed                        |  |  |
| вох                         |                                            |  |  |
| PACK/BOX