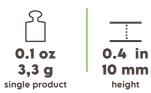

Weights and measurements may vary by  $\pm$  5%.

## **CUP LID** 8 oz • 250 ml

**MATERIAL:** Sugarcane fibre

| MAI INIAI Sogarcan          | 5 11516                                 |  |  |  |
|-----------------------------|-----------------------------------------|--|--|--|
| PACK                        |                                         |  |  |  |
| PCS/PACK                    | 50 PCS                                  |  |  |  |
| PART NR.                    | BGL005BIO50B                            |  |  |  |
| EAN                         | 8055715782569                           |  |  |  |
| MATERIAL                    | PE-LD bag                               |  |  |  |
| LABEL                       | SignorBIO - Printed                     |  |  |  |
| вох                         |                                         |  |  |  |
| PACK/BOX                    | 20                                      |  |  |  |
| UNITS/BOX                   | 1000                                    |  |  |  |
| DIMENSIONS<br>(LxWxH)       | 15.7 x 15 x 9.4 in • 400 x 380 x 240 mm |  |  |  |
| WEIGHT                      | 8.9 lb • 4,05 Kg                        |  |  |  |
| MATERIAL                    | corrugated paper                        |  |  |  |
| LABEL                       | SignorBIO - Printed                     |  |  |  |
| PALLET                      |                                         |  |  |  |
| BOXES/PALLET                | 36                                      |  |  |  |
| ARRANGEMENT                 | 6 boxes X 6 layers                      |  |  |  |
| HEIGHT<br>(PALLET INCLUDED) | about 62.3 in • about 1584 mm           |  |  |  |
| ТҮРЕ                        | EPAL 31.5 x 47.2 in • EPAL 80 x 120 cm  |  |  |  |