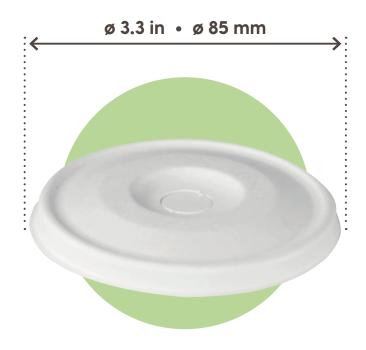

## **CUP LID** 8 oz • 250 ml

**MATERIAL:** Sugarcane fibre

| MAI INIAI Sogarcan          | 5 11516                                 |  |  |  |
|-----------------------------|-----------------------------------------|--|--|--|
| PACK                        |                                         |  |  |  |
| PCS/PACK                    | 50 PCS                                  |  |  |  |
| PART NR.                    | BGL005BIO50B                            |  |  |  |
| EAN                         | 8055715782569                           |  |  |  |
| MATERIAL                    | PE-LD bag                               |  |  |  |
| LABEL                       | SignorBIO - Printed                     |  |  |  |
| вох                         |                                         |  |  |  |
| PACK/BOX                    | 20                                      |  |  |  |
| UNITS/BOX                   | 1000                                    |  |  |  |
| DIMENSIONS<br>(LxWxH)       | 15.7 x 15 x 9.4 in • 400 x 380 x 240 mm |  |  |  |
| WEIGHT                      | 8.9 lb • 4,05 Kg                        |  |  |  |
| MATERIAL                    | corrugated paper                        |  |  |  |
| LABEL                       | SignorBIO - Printed                     |  |  |  |
| PALLET                      |                                         |  |  |  |
| BOXES/PALLET                | 36                                      |  |  |  |
| ARRANGEMENT                 | 6 boxes X 6 layers                      |  |  |  |
| HEIGHT<br>(PALLET INCLUDED) | about 62.3 in • about 1584 mm           |  |  |  |
| ТҮРЕ                        | EPAL 31.5 x 47.2 in • EPAL 80 x 120 cm  |  |  |  |