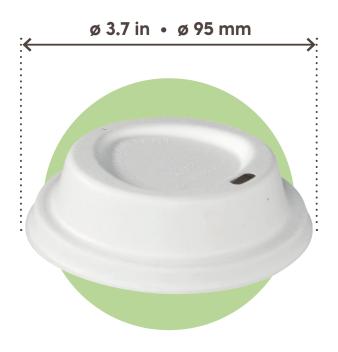

## **CUP LID 12** oz • **350** ml

**MATERIAL:** Sugarcane fibre

| •                           |                                          |  |  |
|-----------------------------|------------------------------------------|--|--|
| PACK                        |                                          |  |  |
| PCS/PACK                    | 50 PCS                                   |  |  |
| PART NR.                    | BGL004BIO50B                             |  |  |
| EAN                         | 8055715782552                            |  |  |
| MATERIAL                    | PE-LD bag                                |  |  |
| LABEL                       | SignorBIO - Printed                      |  |  |
| вох                         |                                          |  |  |
| PACK/BOX                    | 20                                       |  |  |
| UNITS/BOX                   | 1000                                     |  |  |
| DIMENSIONS<br>(LxWxH)       | 15.7 x 12 x 19.3 in • 400 x 305 x 490 mm |  |  |
| WEIGHT                      | 11.6 lb • 5,25 Kg                        |  |  |
| MATERIAL                    | corrugated paper                         |  |  |
| LABEL                       | SignorBIO - Printed                      |  |  |
| PALLET                      |                                          |  |  |
| BOXES/PALLET                | 24                                       |  |  |
| ARRANGEMENT                 | 6 boxes x 4 layers                       |  |  |
| HEIGHT<br>(PALLET INCLUDED) | about 82.8 in • about 2104 mm            |  |  |
| ТҮРЕ                        | EPAL 31.5 x 47.2 in • EPAL 80 x 120 cm   |  |  |