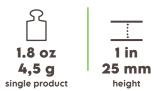

Weights and measurements may vary by ± 5%.

## **CUP LID 12** oz • **350** ml

**MATERIAL:** Sugarcane fibre

| •                           |                                          |  |  |
|-----------------------------|------------------------------------------|--|--|
| PACK                        |                                          |  |  |
| PCS/PACK                    | 50 PCS                                   |  |  |
| PART NR.                    | BGL004BIO50B                             |  |  |
| EAN                         | 8055715782552                            |  |  |
| MATERIAL                    | PE-LD bag                                |  |  |
| LABEL                       | SignorBIO - Printed                      |  |  |
| вох                         |                                          |  |  |
| PACK/BOX                    | 20                                       |  |  |
| UNITS/BOX                   | 1000                                     |  |  |
| DIMENSIONS<br>(LxWxH)       | 15.7 x 12 x 19.3 in • 400 x 305 x 490 mm |  |  |
| WEIGHT                      | 11.6 lb • 5,25 Kg                        |  |  |
| MATERIAL                    | corrugated paper                         |  |  |
| LABEL                       | SignorBIO - Printed                      |  |  |
| PALLET                      |                                          |  |  |
| BOXES/PALLET                | 24                                       |  |  |
| ARRANGEMENT                 | 6 boxes x 4 layers                       |  |  |
| HEIGHT<br>(PALLET INCLUDED) | about 82.8 in • about 2104 mm            |  |  |
| ТҮРЕ                        | EPAL 31.5 x 47.2 in • EPAL 80 x 120 cm   |  |  |