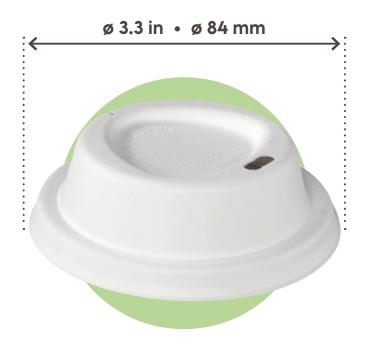

## **CUP LID** 8 oz • 250 ml

**MATERIAL:** Sugarcane fibre

| PACK                        |                                          |  |  |  |
|-----------------------------|------------------------------------------|--|--|--|
| PCS/PACK                    | 50 PCS                                   |  |  |  |
| PART NR.                    | BGL003BIO50B                             |  |  |  |
| EAN                         | 8055715782545                            |  |  |  |
| MATERIAL                    | PE-LD bag                                |  |  |  |
| LABEL                       | SignorBIO - Printed                      |  |  |  |
| вох                         |                                          |  |  |  |
| PACK/BOX                    | 20                                       |  |  |  |
| UNITS/BOX                   | 1000                                     |  |  |  |
| DIMENSIONS<br>(LxWxH)       | 15.7 x 15 x 13.8 in • 400 x 380 x 350 mm |  |  |  |
| WEIGHT                      | 10.5 lb • 4,75 Kg                        |  |  |  |
| MATERIAL                    | corrugated paper                         |  |  |  |
| LABEL                       | SignorBIO - Printed                      |  |  |  |
| PALLET                      |                                          |  |  |  |
| BOXES/PALLET                | 30                                       |  |  |  |
| ARRANGEMENT                 | 6 boxes x 5 layers                       |  |  |  |
| HEIGHT<br>(PALLET INCLUDED) | about 74.6 in • 1894 mm circa            |  |  |  |
| ТҮРЕ                        | EPAL 31.5 x 47.2 in • EPAL 80 x 120 cm   |  |  |  |