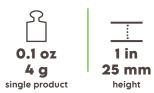

Weights and measurements may vary by ± 5%.

## **CUP LID** 8 oz • 250 ml

**MATERIAL:** Sugarcane fibre

| PACK                        |                                          |  |  |  |
|-----------------------------|------------------------------------------|--|--|--|
| PCS/PACK                    | 50 PCS                                   |  |  |  |
| PART NR.                    | BGL003BIO50B                             |  |  |  |
| EAN                         | 8055715782545                            |  |  |  |
| MATERIAL                    | PE-LD bag                                |  |  |  |
| LABEL                       | SignorBIO - Printed                      |  |  |  |
| вох                         |                                          |  |  |  |
| PACK/BOX                    | 20                                       |  |  |  |
| UNITS/BOX                   | 1000                                     |  |  |  |
| DIMENSIONS<br>(LxWxH)       | 15.7 x 15 x 13.8 in • 400 x 380 x 350 mm |  |  |  |
| WEIGHT                      | 10.5 lb • 4,75 Kg                        |  |  |  |
| MATERIAL                    | corrugated paper                         |  |  |  |
| LABEL                       | SignorBIO - Printed                      |  |  |  |
| PALLET                      |                                          |  |  |  |
| BOXES/PALLET                | 30                                       |  |  |  |
| ARRANGEMENT                 | 6 boxes x 5 layers                       |  |  |  |
| HEIGHT<br>(PALLET INCLUDED) | about 74.6 in • 1894 mm circa            |  |  |  |
| ТҮРЕ                        | EPAL 31.5 x 47.2 in • EPAL 80 x 120 cm   |  |  |  |