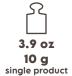

Weights and measurements may vary by ± 5%.

## **CUP 12** oz • **350** ml

**MATERIAL:** Sugarcane fibre

| PACK                        |                                            |  |  |  |
|-----------------------------|--------------------------------------------|--|--|--|
| PCS/PACK                    | <b>50</b> PCs                              |  |  |  |
| PART NR.                    | BGC012BIO50B                               |  |  |  |
| EAN                         | 8055715783276                              |  |  |  |
| MATERIAL                    | PE-LD bag                                  |  |  |  |
| LABEL                       | SignorBIO - Printed                        |  |  |  |
| вох                         |                                            |  |  |  |
| PACK/BOX                    | 20                                         |  |  |  |
| UNITS/BOX                   | 1000                                       |  |  |  |
| DIMENSIONS<br>(LxWxH)       | 21.5 x 14.7 x 18.1 in • 545 x 375 x 460 mm |  |  |  |
| WEIGHT                      | 23.7 lb • 10,75 Kg                         |  |  |  |
| MATERIAL                    | corrugated paper                           |  |  |  |
| LABEL                       | SignorBIO - Printed                        |  |  |  |
| PALLET                      |                                            |  |  |  |
| BOXES/PALLET                | 16                                         |  |  |  |
| ARRANGEMENT                 | 4 boxes x 4 layers                         |  |  |  |
| HEIGHT<br>(PALLET INCLUDED) | about 78.1 in • about 1984 mm              |  |  |  |
| TYPE                        | EPAL 31.5 x 47.2 in • EPAL 80 x 120 cm     |  |  |  |