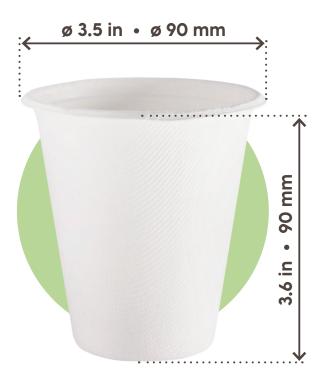

## **CUP 12** oz • **350** ml

**MATERIAL:** Sugarcane fibre

| PACK                        |                                            |  |  |  |
|-----------------------------|--------------------------------------------|--|--|--|
| PCS/PACK                    | <b>50</b> PCs                              |  |  |  |
| PART NR.                    | BGC012BIO50B                               |  |  |  |
| EAN                         | 8055715783276                              |  |  |  |
| MATERIAL                    | PE-LD bag                                  |  |  |  |
| LABEL                       | SignorBIO - Printed                        |  |  |  |
| вох                         |                                            |  |  |  |
| PACK/BOX                    | 20                                         |  |  |  |
| UNITS/BOX                   | 1000                                       |  |  |  |
| DIMENSIONS<br>(LxWxH)       | 21.5 x 14.7 x 18.1 in • 545 x 375 x 460 mm |  |  |  |
| WEIGHT                      | 23.7 lb • 10,75 Kg                         |  |  |  |
| MATERIAL                    | corrugated paper                           |  |  |  |
| LABEL                       | SignorBIO - Printed                        |  |  |  |
| PALLET                      |                                            |  |  |  |
| BOXES/PALLET                | 16                                         |  |  |  |
| ARRANGEMENT                 | 4 boxes x 4 layers                         |  |  |  |
| HEIGHT<br>(PALLET INCLUDED) | about 78.1 in • about 1984 mm              |  |  |  |
| TYPE                        | EPAL 31.5 x 47.2 in • EPAL 80 x 120 cm     |  |  |  |