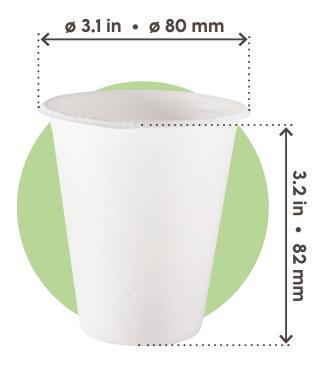

## CUP 8 oz • 250 ml

**MATERIAL:** Sugarcane fibre

| PACK                        |                                            |  |  |  |
|-----------------------------|--------------------------------------------|--|--|--|
| PCS/PACK                    | 50 PCs                                     |  |  |  |
| PART NR.                    | BGC011BIO50B                               |  |  |  |
| EAN                         | 8055715783269                              |  |  |  |
| MATERIAL                    | PE-LD bag                                  |  |  |  |
| LABEL                       | SignorBIO - Printed                        |  |  |  |
| вох                         |                                            |  |  |  |
| PACK/BOX                    | 20                                         |  |  |  |
| UNITS/BOX                   | 1000                                       |  |  |  |
| DIMENSIONS<br>(LxWxH)       | 13.2 x 16.5 x 17.7 in • 335 x 420 x 450 mm |  |  |  |
| WEIGHT                      | 19.3 lb • 8,75 Kg                          |  |  |  |
| MATERIAL                    | corrugated paper                           |  |  |  |
| LABEL                       | SignorBIO - Printed                        |  |  |  |
| PALLET                      |                                            |  |  |  |
| BOXES/PALLET                | 24                                         |  |  |  |
| ARRANGEMENT                 | 6 boxes x 4 layers                         |  |  |  |
| HEIGHT<br>(PALLET INCLUDED) | about <b>76.5</b> in • about 1944 mm       |  |  |  |
| TYPE                        | EPAL 31.5 x 47.2 in • EPAL 80 x 120 cm     |  |  |  |