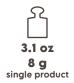

Weights and measurements may vary by ± 5%.

## CUP 8 oz • 250 ml

**MATERIAL:** Sugarcane fibre

| PACK                        |                                            |  |  |  |
|-----------------------------|--------------------------------------------|--|--|--|
| PCS/PACK                    | 50 PCs                                     |  |  |  |
| PART NR.                    | BGC011BIO50B                               |  |  |  |
| EAN                         | 8055715783269                              |  |  |  |
| MATERIAL                    | PE-LD bag                                  |  |  |  |
| LABEL                       | SignorBIO - Printed                        |  |  |  |
| вох                         |                                            |  |  |  |
| PACK/BOX                    | 20                                         |  |  |  |
| UNITS/BOX                   | 1000                                       |  |  |  |
| DIMENSIONS<br>(LxWxH)       | 13.2 x 16.5 x 17.7 in • 335 x 420 x 450 mm |  |  |  |
| WEIGHT                      | 19.3 lb • 8,75 Kg                          |  |  |  |
| MATERIAL                    | corrugated paper                           |  |  |  |
| LABEL                       | SignorBIO - Printed                        |  |  |  |
| PALLET                      |                                            |  |  |  |
| BOXES/PALLET                | 24                                         |  |  |  |
| ARRANGEMENT                 | 6 boxes x 4 layers                         |  |  |  |
| HEIGHT<br>(PALLET INCLUDED) | about <b>76.5</b> in • about 1944 mm       |  |  |  |
| TYPE                        | EPAL 31.5 x 47.2 in • EPAL 80 x 120 cm     |  |  |  |