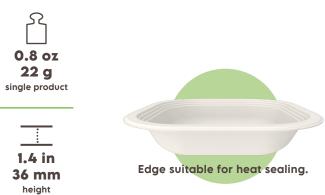

## BOWL 18X18 22 oz · 650 ml

**MATERIAL:** Sugarcane fibre

| PACK                        |                                            |  |  |
|-----------------------------|--------------------------------------------|--|--|
| PCS/PACK                    | 125 PCS                                    |  |  |
| PART NR.                    | BBS002BIO125B                              |  |  |
| EAN                         | 8055715783467                              |  |  |
| MATERIAL                    | PE-LD bag                                  |  |  |
| LABEL                       | SignorBIO - Printed                        |  |  |
| вох                         |                                            |  |  |
| PACK/BOX                    | 4                                          |  |  |
| UNITS/BOX                   | 500                                        |  |  |
| DIMENSIONS<br>(LxWxH)       | 14.6 x 14.6 x 12.8 in • 370 x 370 x 325 mm |  |  |
| WEIGHT                      | 25.4 lb • 11,5 Kg                          |  |  |
| MATERIAL                    | corrugated paper                           |  |  |
| LABEL                       | SignorBIO - Printed                        |  |  |
| PALLET                      |                                            |  |  |
| BOXES/PALLET                | 36                                         |  |  |
| ARRANGEMENT                 | 6 boxes x 6 layers                         |  |  |
| HEIGHT<br>(PALLET INCLUDED) | about 82.4 in • 2094 mm                    |  |  |
| ТҮРЕ                        | EPAL 31.5 x 47.2 in • EPAL 80 x 120 cm     |  |  |
|                             |                                            |  |  |