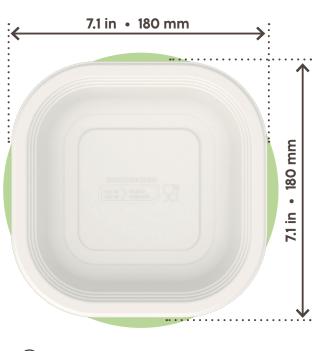

## BOWL 18X18 22 oz · 650 ml

**MATERIAL:** Sugarcane fibre

| PACK                        |                                            |  |  |
|-----------------------------|--------------------------------------------|--|--|
| PCS/PACK                    | 125 PCS                                    |  |  |
| PART NR.                    | BBS002BIO125B                              |  |  |
| EAN                         | 8055715783467                              |  |  |
| MATERIAL                    | PE-LD bag                                  |  |  |
| LABEL                       | SignorBIO - Printed                        |  |  |
| вох                         |                                            |  |  |
| PACK/BOX                    | 4                                          |  |  |
| UNITS/BOX                   | 500                                        |  |  |
| DIMENSIONS<br>(LxWxH)       | 14.6 x 14.6 x 12.8 in • 370 x 370 x 325 mm |  |  |
| WEIGHT                      | 25.4 lb • 11,5 Kg                          |  |  |
| MATERIAL                    | corrugated paper                           |  |  |
| LABEL                       | SignorBIO - Printed                        |  |  |
| PALLET                      |                                            |  |  |
| BOXES/PALLET                | 36                                         |  |  |
| ARRANGEMENT                 | 6 boxes x 6 layers                         |  |  |
| HEIGHT<br>(PALLET INCLUDED) | about 82.4 in • 2094 mm                    |  |  |
| ТҮРЕ                        | EPAL 31.5 x 47.2 in • EPAL 80 x 120 cm     |  |  |
|                             |                                            |  |  |