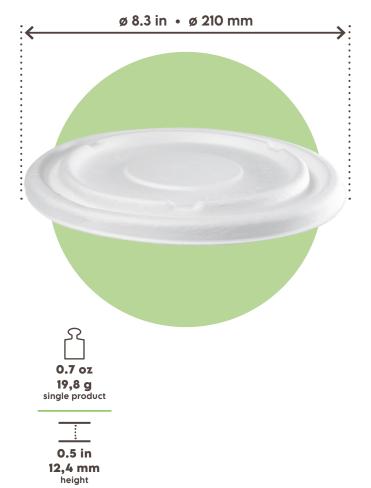

LID

## FOR Ø 8.3 in • 210 mm BOWL MATERIAL: Sugarcane fibre PACK PCS/PACK 125 PCS

| PACK                        |                                         |  |  |  |
|-----------------------------|-----------------------------------------|--|--|--|
| PCS/PACK                    | 125 PCS                                 |  |  |  |
| PART NR.                    | BBL003BIO125B                           |  |  |  |
| EAN                         | 8055715783832                           |  |  |  |
| MATERIAL                    | sacchetto in polietilene                |  |  |  |
| LABEL                       | SignorBIO - Printed                     |  |  |  |
| вох                         |                                         |  |  |  |
| PACK/BOX                    | 4                                       |  |  |  |
| UNITS/BOX                   | 500                                     |  |  |  |
| DIMENSIONS (LxWxH)          | 33.1 x 8.7 x 17 in • 840 x 220 x 430 mm |  |  |  |
| WEIGHT                      | 23 lb • 10,4 Kg                         |  |  |  |
| MATERIAL                    | corrugated paper                        |  |  |  |
| LABEL                       | SignorBIO - Printed                     |  |  |  |
| PALLET                      |                                         |  |  |  |
| BOXES/PALLET                | 20                                      |  |  |  |
| ARRANGEMENT                 | 5 boxes x 4 layers                      |  |  |  |
| HEIGHT<br>(PALLET INCLUDED) | about 73.4 in • 1864 mm                 |  |  |  |
| ТҮРЕ                        | EPAL 31.5 x 47.2 in • EPAL 80 x 120 cm  |  |  |  |