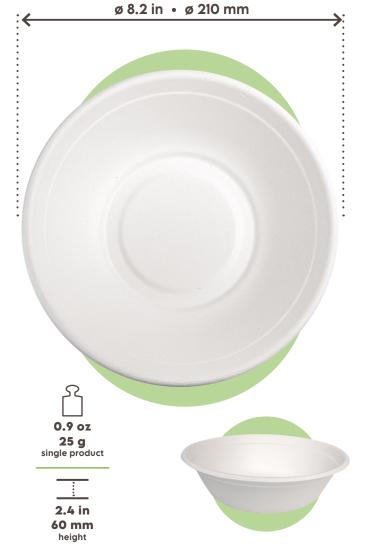

## BOWL 210 32 oz • 950 ml

**MATERIAL:** Sugarcane fibre

| PACK                        |                                         |  |  |  |
|-----------------------------|-----------------------------------------|--|--|--|
| PCS/PACK                    | 125 PCS                                 |  |  |  |
| PART NR.                    | BBC005BIO125B                           |  |  |  |
| EAN                         | 8055715783214                           |  |  |  |
| MATERIAL                    | PE-LD bag                               |  |  |  |
| LABEL                       | SignorBIO - Printed                     |  |  |  |
| вох                         |                                         |  |  |  |
| PACK/BOX                    | 4                                       |  |  |  |
| UNITS/BOX                   | 500                                     |  |  |  |
| DIMENSIONS<br>(LxWxH)       | 16.9 x 8.7 x 17 in • 430 x 220 x 435 mm |  |  |  |
| WEIGHT                      | 28.7 lb • 13 Kg                         |  |  |  |
| MATERIAL                    | corrugated paper                        |  |  |  |
| LABEL                       | SignorBIO - Printed                     |  |  |  |
| PALLET                      |                                         |  |  |  |
| BOXES/PALLET                | 28                                      |  |  |  |
| ARRANGEMENT                 | 7 boxes x 4 layers                      |  |  |  |
| HEIGHT<br>(PALLET INCLUDED) | about 74,2 in • 1884 mm                 |  |  |  |
| ТҮРЕ                        | EPAL 31.5 x 47.2 in • EPAL 80 x 120 cm  |  |  |  |